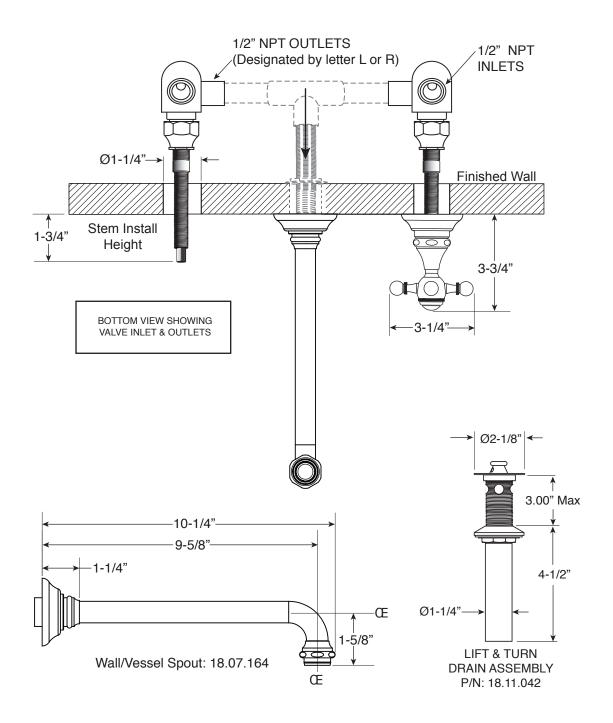

## **SPECIFICATIONS**

PRECISION CRAFTED

Series 2700

Wall/Vessel Lavatory Set

1.276207

(1.276207T - Trim Only)

Tremont X Handle

Euro Style 20 pt.

## **FEATURES:**

- · All brass construction
- · Independent corner valves
- Includes lift & turn style drain assembly: P/N 18.11.042
- 1/4-turn ceramic disc valve cartridge.
- Available in all finishes. Warranty varies according to finish selection.
- Certified to meet or exceed the following codes and standards: ASME A112.18.1/CSAB 125.1-2012

Note: Measurements are subject to change. No responsibility is assumed for use of superseded or voided pages.