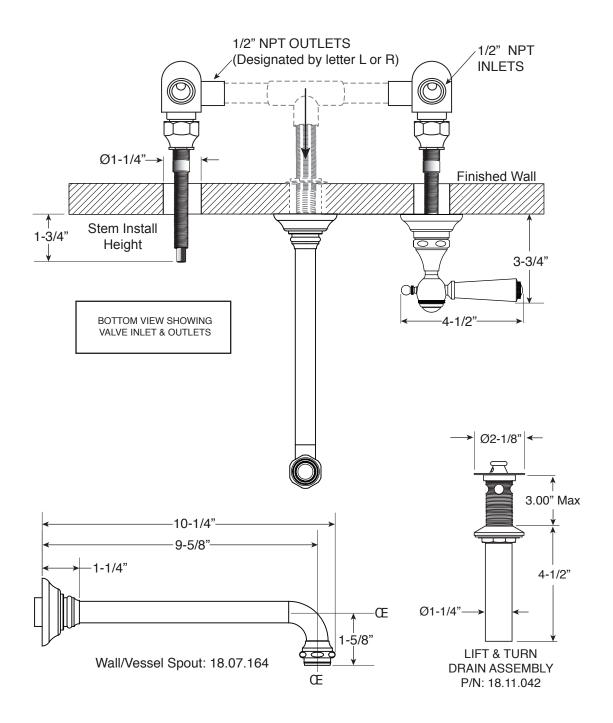

## **SPECIFICATIONS**

PRECISION CRAFTED

Series 2700

Wall/Vessel Lavatory Set

1.276107

(1.276107T - Trim Only)

**Tremont Handle** 

Euro Style 20 pt.

## **FEATURES:**

- · All brass construction
- · Independent corner valves
- Includes lift & turn style drain assembly: P/N 18.11.042
- 1/4-turn ceramic disc valve cartridge.
- Available in all finishes. Warranty varies according to finish selection.
- Certified to meet or exceed the following codes and standards: ASME A112.18.1/CSAB 125.1-2012

Note: Measurements are subject to change. No responsibility is assumed for use of superseded or voided pages.