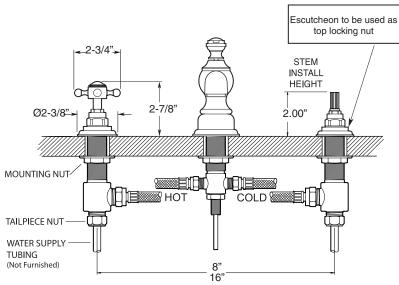

## - TechData SPECIFICATIONS Series 1800

1.187808 Sussex Widespread Lavatory Set

NOTE: Spout and valves install through 1-1/4" diameter holes

Note: Measurements are subject to change or cancellation. No responsibility is assumed for use of superseded or voided pages.

## FEATURES:

- All brass construction. Flexible hoses designed to be installed on 8" to 16" centers. Includes pop-up style drain assembly.
- Cross handle style with center screw attachment.
- 1/4-turn ceramic disc valve cartridge.
- Available in all finishes. Warranty varies according to finish selection.
- Standard aerator is limited to 1.5 gpm.
- Certified to meet or exceed the following codes and standards: ASME A112.18.1/CSAB 125.1-2011