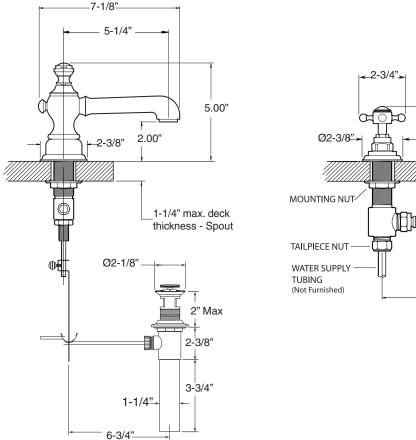

## - TechData SPECIFICATIONS Series 1800

1.187808 Sussex Widespread Lavatory Set

NOTE: Spout and valves install through 1-1/4" diameter holes

Note: Measurements are subject to change or cancellation. No responsibility is assumed for use of superseded or voided pages.

MAX.