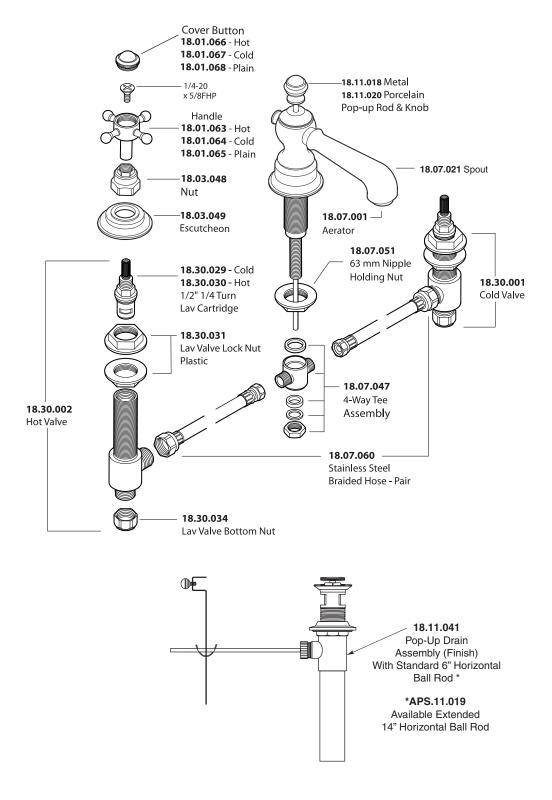

## Parts List Series 1800

Sussex Widespread Lavatory Set

American Faucet & Coatings Corporation.