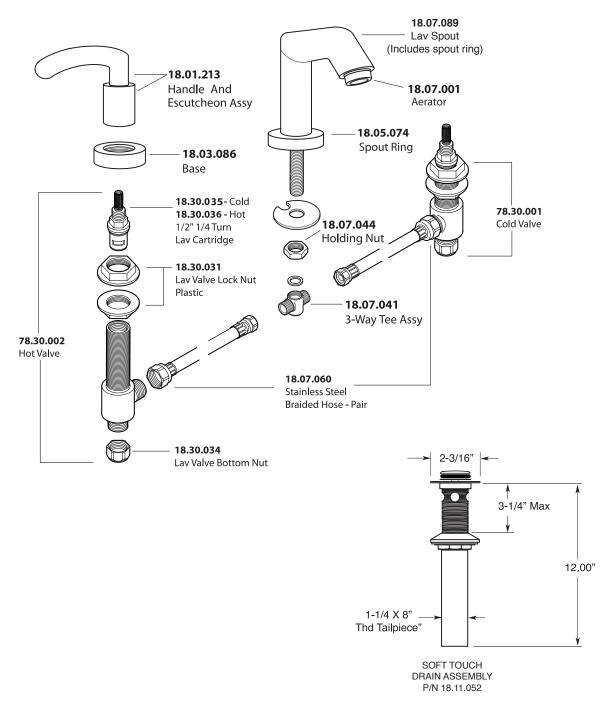

### **Parts List**

## Series 1700

### Prana Widespread Lavatory Set

American Faucet & Coatings Corporation.