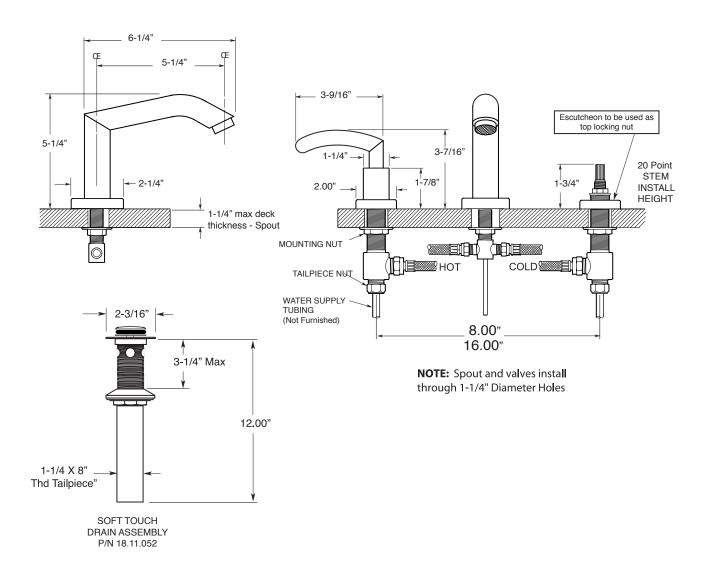

#### **FEATURES:**

- All brass construction. Flexible hoses designed to be installed on 8" to 16" centers. Includes pop-up style drain assembly.
- · Lever style handle with inside screw attachment
- · 1/4-turn ceramic disc valve cartridge. 20 point
- · Standard aerator is limited to 1.5 gpm.
- · Available in all finishes. Warranty varies according to finish selection.
- Certified to meet and exceed the following codes and standards: ASME A112.18.1-2005/CSAB125.1-2005

## Series 1700

1.179208 Prana Widespread Lavatory Set

Note: Measurements are subject to change or cancellation. No responsibility is assumed for use of superseded or voided pages.