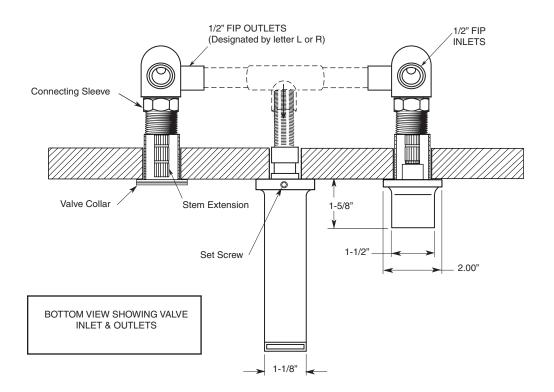

## Series 1600

Wall/Vessel Lav Set (Extended spout)

Nuance 1.163807

(1.163807T - Trim Only)

Note: Measurements are subject to change or cancellation. No responsibility is assumed for use of superseded or voided pages.