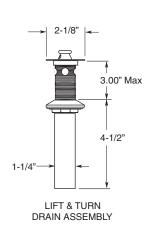

## **FEATURES:**

- · All brass construction,
- Independent corner valves
- Includes lift & turn style drain assembly P/N 18.11.042
- Standard wall vessel spout, 6-3/4" long, available P/N: 18.07.083
- 1.5 GPM Flow restrictor included in injector connector
- 1/4 turn ceramic disc valve cartridge.
- · Available in all finishes. Warranty varies according to finish selection.
- Certified to meet or exceed the following codes and standards: ASME A112.18.1/CSA B125.1-2011