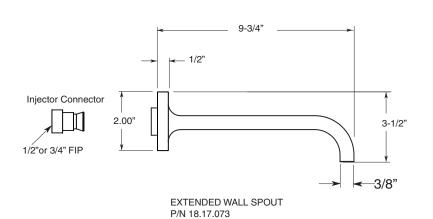

## **FEATURES:**

- · All brass construction,
- Independent corner valves
- Includes lift & turn style drain assembly P/N 18.11.042
- Standard wall vessel spout, 6-3/4" long, available P/N: 18.07.083
- 1.5 GPM Flow restrictor included in injector connector
- 1/4 turn ceramic disc valve cartridge.
- · Available in all finishes. Warranty varies according to finish selection.
- Certified to meet or exceed the following codes and standards: ASME A112.18.1/CSA B125.1-2011

## Series 1600

Wall/Vessel Lav Set (Extended spout)

Nuance 1.163807

(1.163807T - Trim Only)

Note: Measurements are subject to change or cancellation. No responsibility is assumed for use of superseded or voided pages.