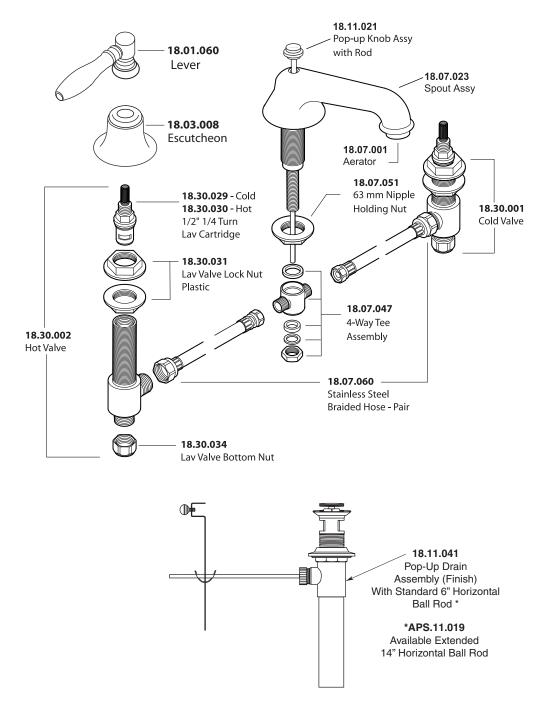

Parts List Series 1500 Huntington

Widespread Lavatory Set

American Faucet & Coatings Corporation.