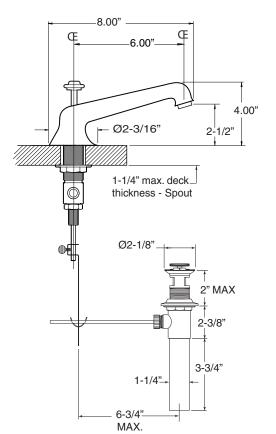

## - TechData SPECIFICATIONS Series 1500

1.152708 Huntington Widespread Lavatory Set

NOTE: Spout and valves install through 1-1/4" diameter holes

Note: Measurements are subject to change or cancellation. No responsibility is assumed for use of superseded or voided pages.