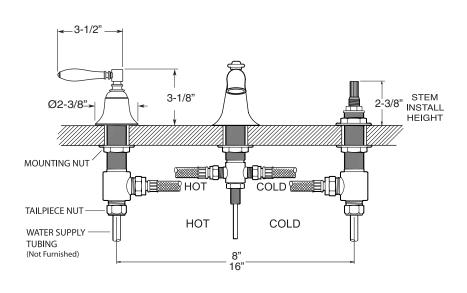

## FEATURES:

- All brass construction. Flexible hoses designed to be installed on 8" to 16" centers. Includes pop-up style drain assembly.
- · Lever style handles with setscrew attachment.
- 1/4-turn ceramic disc valve cartridge.
- Available in all finishes. Warranty varies according to finish selection.
- Standard aerator is limited to 1.5 gpm.
- Certified to meet or exceed the following codes and standards: ASME A112.18.1/CSAB 125.1-2011

## - TechData SPECIFICATIONS Series 1500

1.152708 Huntington Widespread Lavatory Set

NOTE: Spout and valves install through 1-1/4" diameter holes

Note: Measurements are subject to change or cancellation. No responsibility is assumed for use of superseded or voided pages.