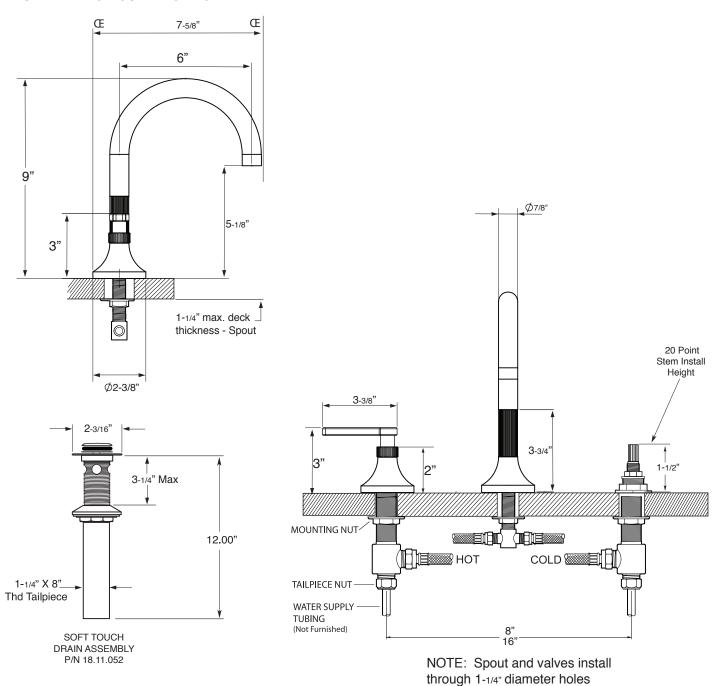

## **FEATURES:**

- All brass construction. Flexible hoses designed to be installed on 8" to 16" centers. Includes soft touch drain assembly. P/N 18.11.052
- · Lever style handles with inside clip attachment.
- 20 PT. 1/4-turn ceramic disc valve cartridge.
- · Available in all finishes. Warranty varies according to finish selection.
- · Standard aerator is limited to 1.2 gpm.
- Certified to meet or exceed the following codes and standards: ASME A112.18.1/CSAB 125.1-2012

## Series 110

1.110708 Stella Widespread Lavatory Set

Note: Measurements are subject to change or cancellation. No responsibility is assumed for use of superseded or voided pages.