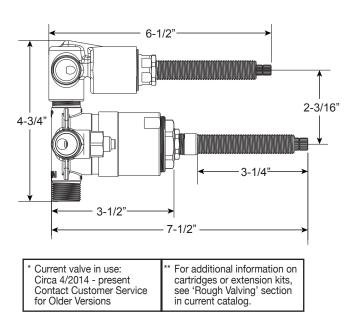

## SIDE VIEW

Pressure Balance Shower by Shower Set

**Please Note:** 1.001467

Must purchase the two desired shower components separately.

Alexandria Handle

See current catalog for shower component options.

16pt.

- Current valve in use: Circa 4/2014 - present Contact Customer Service for Older Versions
- \* For additional information on cartridges or extension kits, see 'Rough Valving' section in current catalog.
- °18.12.816 Complete Diverter Trim & Rough
  Diverter Trim will include