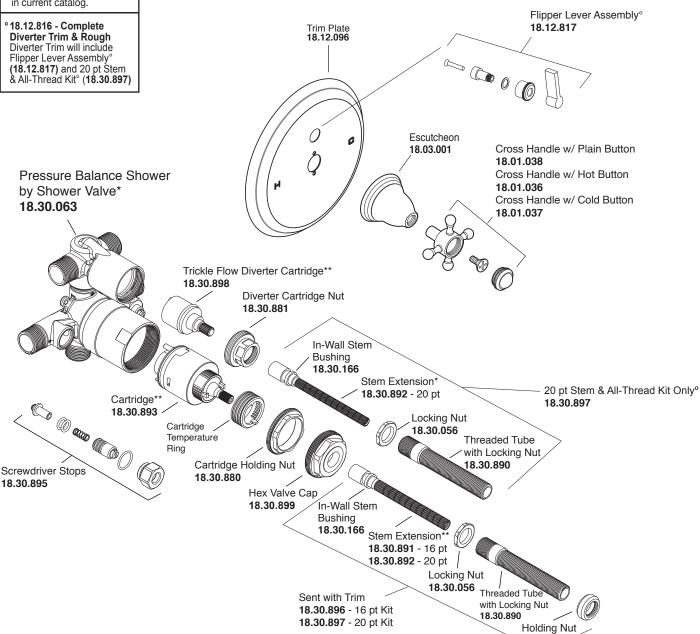

## **FEATURES:**

- · Forged brass construction
- · Valve cartridge 18.30.893
- Diverter cartridge: 18.30.898
- · Adjustable hot limit safety stop
- · Reversible cartridge
- 4.5 GPM @ 45 PSI
- · Certified to meet or exceed the following codes and standards: ASME A112.18.1/CSAB 125.1-2012

1.001467 (1.001467T - Trim Only)

Alexandria Handle

16 pt.

Pressure Balance Shower by Shower Set

**Please Note:** 1.001467

Must purchase the two desired shower components separately.

Alexandria Handle

See current catalog for shower component options.

16pt.

- Current valve in use: Circa 4/2014 - present Contact Customer Service for Older Versions
- \* For additional information on cartridges or extension kits, see 'Rough Valving' section in current catalog.
- °18.12.816 Complete Diverter Trim & Rough
  Diverter Trim will include