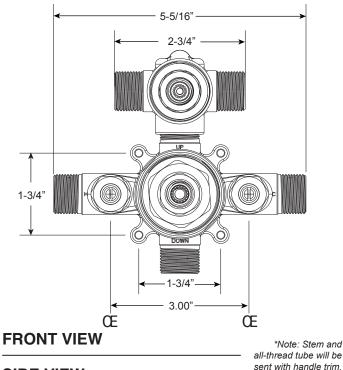

## **SPECIFICATIONS**

Series 200 Pressure Balance Shower by Shower Set

## **FEATURES:**

- · Forged brass construction
- · Valve cartridge 18.30.893
- Diverter cartridge: 18.30.898
- · Adjustable hot limit safety stop
- · Reversible cartridge
- 4.5 GPM @ 45 PSI
- · Certified to meet or exceed the following codes and standards: ASME A112.18.1/CSAB 125.1-2012

1.001467 (1.001467T - Trim Only)

Alexandria Handle

16 pt.



## SIDE VIEW



## Please Note:

Must purchase the two desired shower components separately. See current catalog for shower component options.



Note: Measurements are subject to change. No responsibility is assumed for use of superseded or voided pages.



Pressure Balance Shower by Shower Set

**Please Note:** 1.001467

Must purchase the two desired shower components separately.

Alexandria Handle

See current catalog for shower component options.

16pt.

- Current valve in use: Circa 4/2014 - present Contact Customer Service for Older Versions
- \* For additional information on cartridges or extension kits, see 'Rough Valving' section in current catalog.
- °18.12.816 Complete Diverter Trim & Rough
  Diverter Trim will include



Note: Measurements are subject to cancellation. No resp