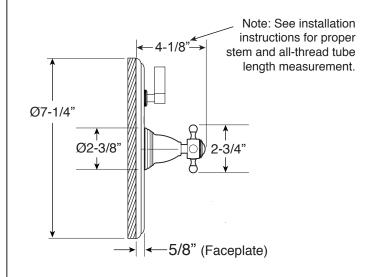

Pressure Balance Shower by Shower Set

**Please Note:** 1.001467

Must purchase the two desired shower components separately.

Alexandria Handle

See current catalog for shower component options.

16pt.

- Current valve in use: Circa 4/2014 - present Contact Customer Service for Older Versions
- \* For additional information on cartridges or extension kits, see 'Rough Valving' section in current catalog.
- °18.12.816 Complete Diverter Trim & Rough
  Diverter Trim will include