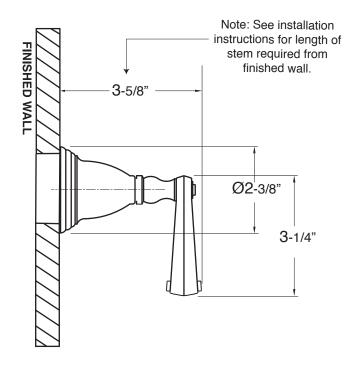

## **SPECIFICATIONS**

**Trim for Wall Valve** 

Trim Only

**Hampshire Handle** 

For this 16pt handle and trim, use with the following valves:

18.30.020 - 1/2" Volume Control - Replacement Cartridge: 18.30.036

18.30.023 - 3/4" Volume Control - Replacement Cartridge: 18.30.011