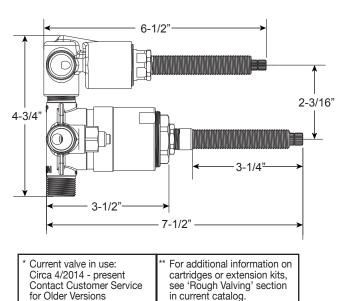

Pressure Balance Shower by Shower Set

Please Note: 1.001267

Must purchase the two desired shower components separately.

Seville Handle

See current catalog for shower component options.

16pt.

- \* Current valve in use: Circa 4/2014 - present Contact Customer Service for Older Versions

  \*\* For additional information on
- \*\* For additional information or cartridges or extension kits, see 'Rough Valving' section in current catalog.

Note: Measurements are subject to cancellation. No responsibility is assumed for use of superseded or voided pages.