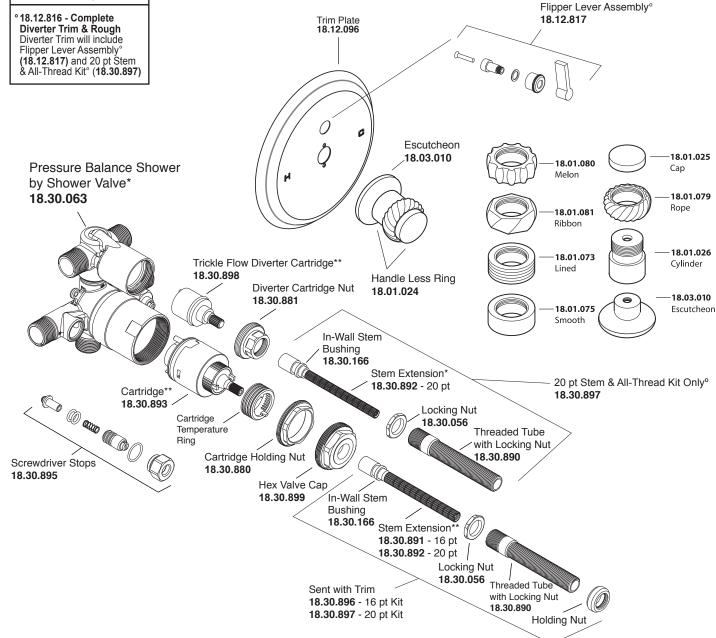

· Forged brass construction · Valve cartridge 18.30.893

· Reversible cartridge

• Diverter cartridge: 18.30.898

· Adjustable hot limit safety stop

**FEATURES:** 

16 pt.