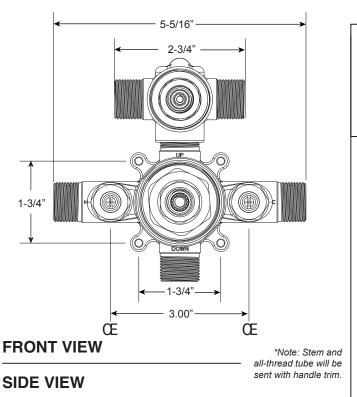

## **SPECIFICATIONS**

Series 900

Pressure Balance Shower by Shower Set

1.001267

(1.001267T - Trim Only)

Seville Handle

• 4.5 GPM @ 45 PSI · Certified to meet or exceed the following codes and standards: ASME A112.18.1/CSAB 125.1-2012

Pressure Balance Shower by Shower Set

Please Note: 1.001267

Must purchase the two desired shower components separately.

Seville Handle

See current catalog for shower component options.

16pt.

- \* Current valve in use: Circa 4/2014 - present Contact Customer Service for Older Versions