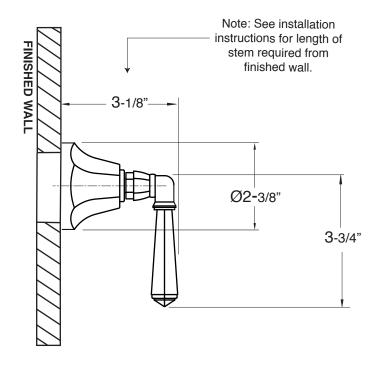

## **SPECIFICATIONS**

**Trim for Wall Valve** 

Trim Only

Windham Handle

For this 16pt handle and trim, use with the following valves:

18.30.020 - 1/2" Volume Control - Replacement Cartridge: 18.30.036

18.30.023 - 3/4" Volume Control - Replacement Cartridge: 18.30.011