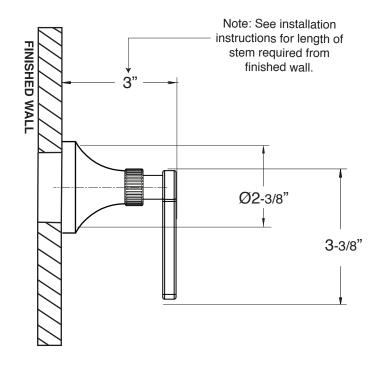

## **SPECIFICATIONS**

**Trim for Wall Valve** 

## **FEATURES:**

• All brass construction.

- · Solid brass style handles.
- · Available in all finishes. Warranty varies according to finish selection.

 Certified to meet or exceed the following codes and standards: ASME A112.18.1/CSAB 125.1-2012. Trim Only