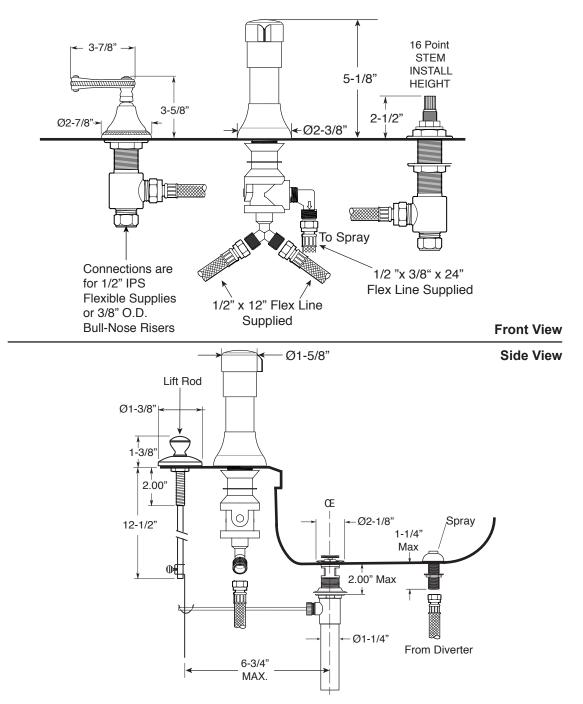

## SPECIFICATIONS

PRECISION CRAFTED

## FEATURES:

- All brass construction.
- Hot & Cold valves and integral Vacuum Breaker/Diverter require 1-1/4" (max.) holes.
- Includes pop-up drain assembly with overflow. Longer ball rod available on request. P/N: APS.11.019
- Diverter controls water flow between douche spray & flushing rim.
- 1/4-turn ceramic disc valve cartridges for handles.
- Available in all finishes. Warranty varies according to finish selection.
- Certified to meet and/or exceed the following codes and standards: ASME A112.18.1/CSAB125.1-2012.

Deck Mount Bidet Set

1.000590

## Charlotte Elite Handle

Note: Measurements are subject to change. No responsibility is assumed for use of superseded or voided pages.