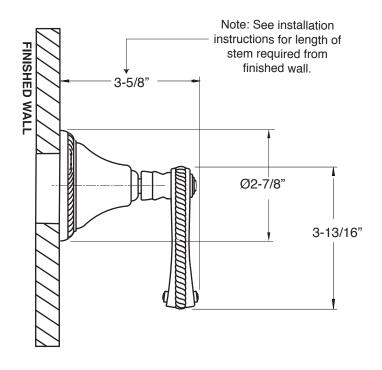

## **SPECIFICATIONS**

**Trim for Wall Valve** 

Trim Only

**Charlotte Elite Handle** 

For this 16pt handle and trim, use with the following valves:

18.30.020 - 1/2" Volume Control - Replacement Cartridge: 18.30.036

18.30.023 - 3/4" Volume Control - Replacement Cartridge: 18.30.011