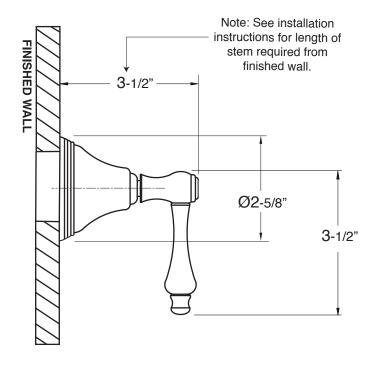

## **SPECIFICATIONS**

**Trim for Wall Valve** 

1.000387T

Trim Only

Lexington Handle

For this 16pt handle and trim, use with the following valves:

18.30.020 - 1/2" Volume Control - Replacement Cartridge: 18.30.036

18.30.023 - 3/4" Volume Control - Replacement Cartridge: 18.30.011