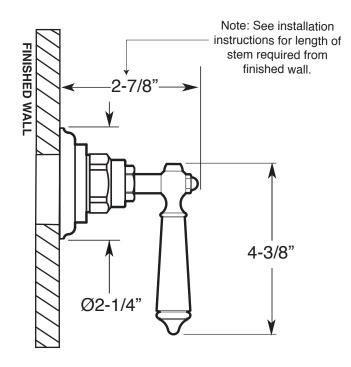

## **SPECIFICATIONS**

**Trim for Wall Valve** 

## **FEATURES:**

• All brass construction.

- · Solid brass style handles.
- · Available in all finishes. Warranty varies according to finish selection.

 Certified to meet or exceed the following codes and standards: ASME A112.18.1/CSAB 125.1-2012. Trim Only