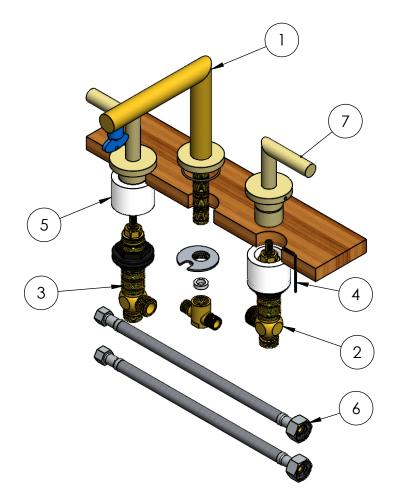

## **Specifications**

48 SERIES 90 DEGREE SPOUT AND HANDLE WITH ROUND BASE 48.DR.08

| BOM Table   |              |      |                                                           |      |          |     |
|-------------|--------------|------|-----------------------------------------------------------|------|----------|-----|
| ITEM<br>NO. | PART NO.     | Rev. | DESCRIPTION                                               | QTY. | Make/Buy | ICC |
| 1           | 18.07.629    | А    | 90 DEGREE LAV SPT WITH ROUND BASE<br>ASSEM FOR 4X4 SERIES | 1    | В        | Yes |
| 2           | 19.30.703ACA | -    | 1/2IN LAV VALVE COLD 20PT                                 | 1    | В        | Yes |
| 3           | 19.30.704ACA | -    | 1/2IN LAV VALVE HOT 20PT                                  | 1    | В        | Yes |
| 4           | 19.01.005    | -    | ALLEN KEY, 5/64IN, S.A, H/K                               | 1    | В        | No  |
| 5           | 19.30.508    | А    | SPACER SLEEVE FOR LOW PROFILE BASE<br>RINGS               | 2    | В        | No  |
| 6           | 19.07.215CA  | -    | 1/2" X 3/8" X 12" HOSE SS                                 | 2    | В        | Yes |
| 7           | 18.01.411    | А    | 90 DEGREE HANDLE ROUND BASE - DR                          | 2    | В        | No  |