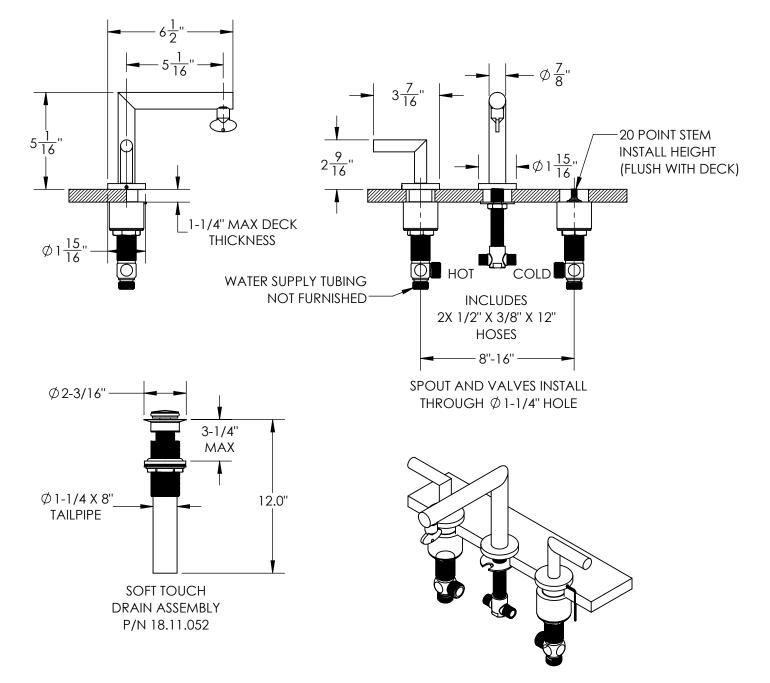

## Specifications

**48 SERIES** 90 DEGREE SPOUT AND HANDLE WITH ROUND BASE 48.DR.08

## FEATURES:

- All brass construction
- Includes pop-up style drain assembly P/N 18.11.041
  1/4-turn ceramic disc valve cartridge
  Standard aerator is limited to 1.2 GPM.

- Warranty varies according to finish selection
- Certified to meet or exceed the following codes and standards: ASME A112.18.1/CSA B 125.1-2012

## **Specifications**

48 SERIES 90 DEGREE SPOUT AND HANDLE WITH ROUND BASE 48.DR.08

| BOM Table   |              |      |                                                           |      |          |     |
|-------------|--------------|------|-----------------------------------------------------------|------|----------|-----|
| ITEM<br>NO. | PART NO.     | Rev. | DESCRIPTION                                               | QTY. | Make/Buy | ICC |
| 1           | 18.07.629    | А    | 90 DEGREE LAV SPT WITH ROUND BASE<br>ASSEM FOR 4X4 SERIES | 1    | В        | Yes |
| 2           | 19.30.703ACA | -    | 1/2IN LAV VALVE COLD 20PT                                 | 1    | В        | Yes |
| 3           | 19.30.704ACA | -    | 1/2IN LAV VALVE HOT 20PT                                  | 1    | В        | Yes |
| 4           | 19.01.005    | -    | ALLEN KEY, 5/64IN, S.A, H/K                               | 1    | В        | No  |
| 5           | 19.30.508    | А    | SPACER SLEEVE FOR LOW PROFILE BASE<br>RINGS               | 2    | В        | No  |
| 6           | 19.07.215CA  | -    | 1/2" X 3/8" X 12" HOSE SS                                 | 2    | В        | Yes |
| 7           | 18.01.411    | А    | 90 DEGREE HANDLE ROUND BASE - DR                          | 2    | В        | No  |