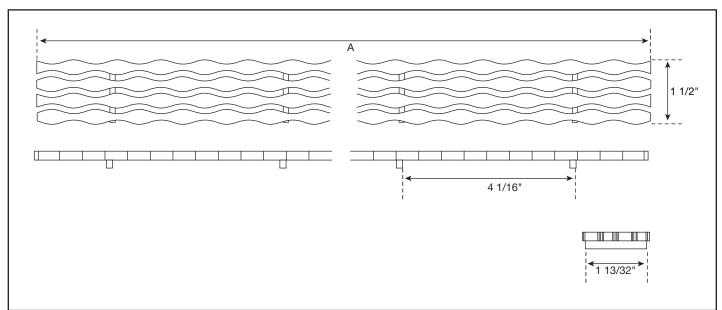

STREAM Drain Cover

• Can be used with both ShowerLine and ProLine drains

**Note:** Quickdrain recommends that cover needs to span the full width of the shower from vertical to vertical surface (wall to wall or wall to curb). **Do Not** grout the cover (cover must remain

**Do Not** grout the cover (cover m removable for maintenance).

• Height adjustable with use of spacers.

| Model<br>Number | A   | ShowerLine<br>Drain* | ProLine<br>Drain*   |
|-----------------|-----|----------------------|---------------------|
| STREAM32        | 32" | PVC2430D             | PLD26, PLD27.5      |
| STREAM40        | 40" | PVC3240D             | PLD30, PLD33, PLD36 |
| STREAM48        | 48" | PVC4048D             | PLD40, PLD44, PLD46 |
| STREAM56        | 56" | PVC4856D             | PLD48, PLD52        |
| STREAM64        | 64" | PVC5664D             | PLD57               |
| STREAM72        | 72" | PVC6472D             | PLD63, PLD68        |