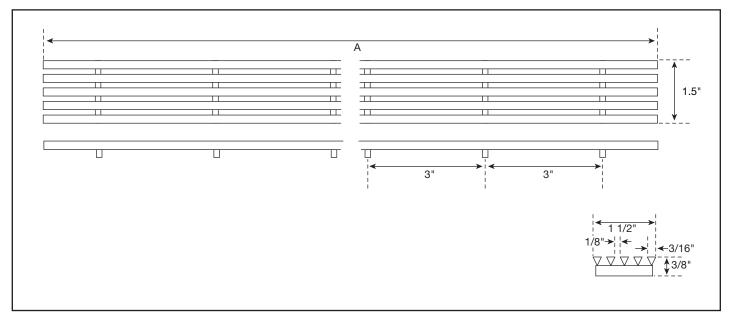

## **Features**

- Removable
- Made of 304 stainless steel
- Brushed and polished stainless steel, available in six different standard lengths
- Spacers are required to hold the cover to the drain body
- Can be used with both ShowerLine and ProLine drains

**Note:** Quickdrain recommends that cover needs to span the full width of the shower from vertical to vertical surface (wall to wall or wall to curb). Do Not grout the cover (cover must remain removable for maintenance).

## LINES **Drain Cover**

| ٠ | Can be | cut on | site t | o fit | exact | finished | opening |
|---|--------|--------|--------|-------|-------|----------|---------|
|---|--------|--------|--------|-------|-------|----------|---------|

· Height adjustable with use of spacers.

| Model<br>Number | A   | ShowerLine<br>Drain* | ProLine<br>Drain*   |
|-----------------|-----|----------------------|---------------------|
| LINES32         | 32" | PVC2430D             | PLD26, PLD27.5      |
| LINES40         | 40" | PVC3240D             | PLD30, PLD33, PLD36 |
| LINES48         | 48" | PVC4048D             | PLD40, PLD44, PLD46 |
| LINES56         | 56" | PVC4856D             | PLD48, PLD52        |
| LINES64         | 64" | PVC5664D             | PLD57               |
| LINES72         | 72" | PVC6472D             | PLD63, PLD68        |