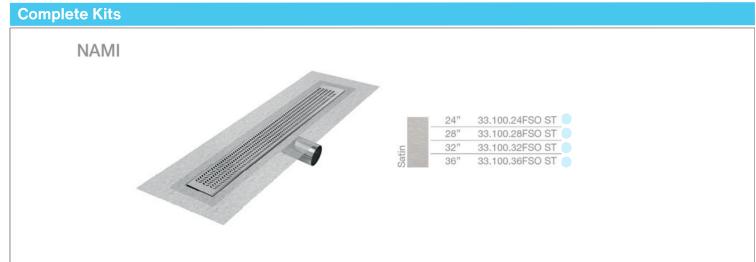

## DelmarSeries\ side outlet flange edge base

## **Specifications** C Base - Top View **B** Grate - Top View 24" / 28" / 32" / 36" 24" / 28" / 32" / 36" Base - Side View **Grate - Side View** Base - Side View