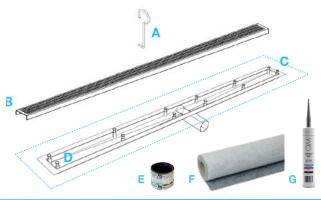

## Kit Includes:

- A Lifting Key
- C Flange Edge Base with a sealed waterproofing membrane collar
- D Leveling Legs
  E No-hub Coupling
- F 32 ft2 Superdry Waterproofing G Sealant