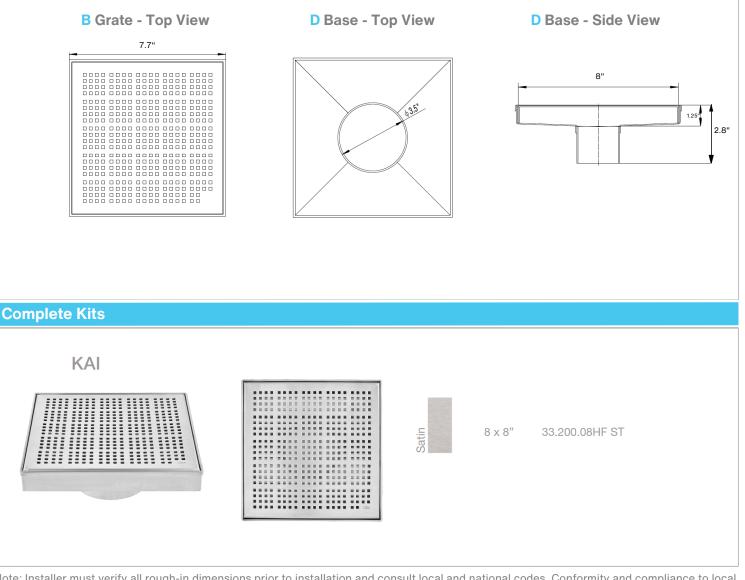

## **Center Drain | Traditional Waterproofing:**

- Stainless Steel 316 Gauges:
- Grate: 16 gauges = 1.5 mm.
- Base: 18 gauges = 1.2 mm.
- Grate can be removed completely for cleaning.
  Center Drain is intended for use with traditional waterproofing methods.
- Works with 3" ABS, PVC or Cast Iron shower drain flange (not included).

## **Kit Includes:**

- A Lifting Key
- B Grate
- D Base

## **Specifications**

Note: Installer must verify all rough-in dimensions prior to installation and consult local and national codes. Conformity and compliance to local and national codes are the responsibility of the installer. Dimensions are subject to manufacturers tolerance and change without notice. We can assume no responsibility for use of superseded or voided data. Contact us If you have any question at: techsupport@qm-us.com