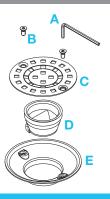

## **Kit Includes:**

- A Allen Key
- **B** Bolts
- **C** Grate
- D Anti Odor Sealer
- E Base