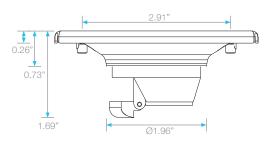

## **Specifications**

C Grate - Top View Ø 4"

E Base - Top View ∅ 4"

E Base - Side View

D Anti Odor Sealer - Perspective View