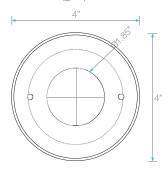

## **Specifications**

C Grate - Top View Ø 4"

E Base - Top View ∅ 4"

E Base - Side View

D Anti Odor Sealer - Perspective View