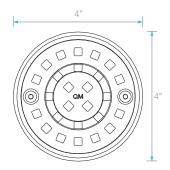

## **Specifications**

C Grate - Top View Ø 4"

E Base - Top View ∅ 4"

E Base - Side View

D Anti Odor Sealer - Perspective View