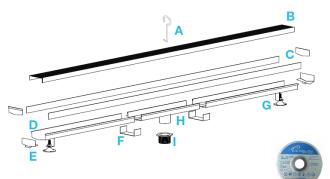

## Kit Includes: A Lifting Key B Grate C Trims D PVC Base

E Base End Cap

- F Joiners G Leveling Legs
- H 3" Outlet

Threaded Nipple
 + Stainless Steel Cutting Blade