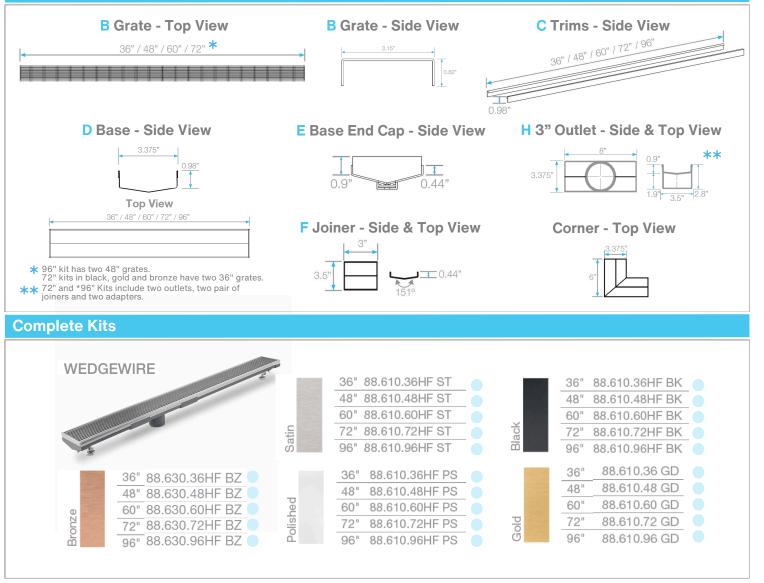

## Adjustable Base | Traditional Waterproofing:

- Stainless Steel Gauges: Wedgewire grate: 8 gauges for Edge Bars and 9 gauges for Inside Bars.
- PVC Base: 3mm
- Grate can be removed completely for cleaning.
  Adjustable is intended for use with traditional
- waterproofing methods.

## Kit Includes: A Lifting Key B Grate C Trims D PVC Base

E Base End Cap

- F Joiners G Leveling Legs
- H 3" Outlet

Threaded Nipple
 + Stainless Steel Cutting Blade

## **Specifications**

Note: Installer must verify all rough-in dimensions prior to installation and consult local and national codes. Conformity and compliance to local and national codes are the responsibility of the installer. Dimensions are subject to manufacturers tolerance and change without notice. We can assume no responsibility for use of superseded or voided data. Contact us If you have any question at: techsupport@qm-us.com