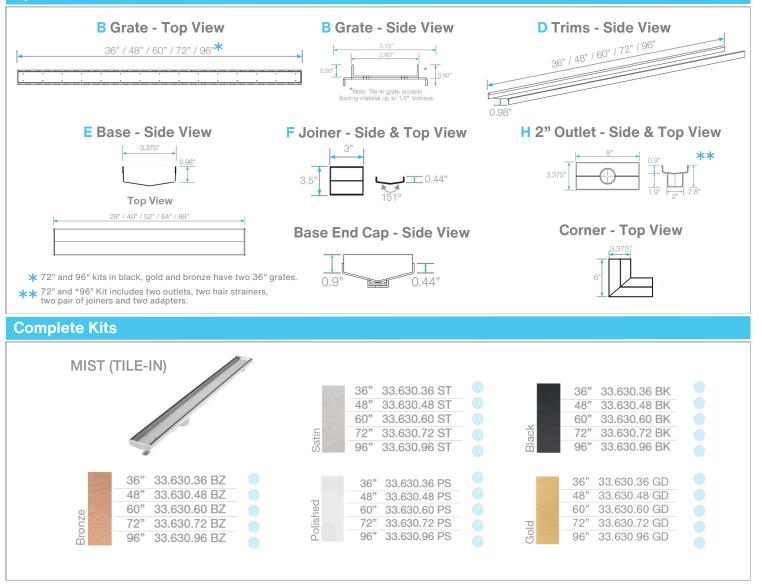

B Grate C Hair/Debris Strainer D Trims E Base F Joiners G Leveling Legs H 2" Outlet

Kit Includes:

A Lifting Key

Threaded Nipple / Adapter + Stainless Steel Cutting Blade + Sealant

**Specifications** 

Note: Installer must verify all rough-in dimensions prior to installation and consult local and national codes. Conformity and compliance to local and national codes are the responsibility of the installer. Dimensions are subject to manufacturers tolerance and change without notice. We can assume no responsibility for use of superseded or voided data. Contact us If you have any question at: techsupport@qm-us.com