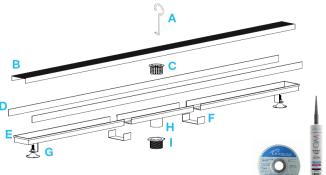

B Grate C Hair/Debris Strainer D Trims E Base F Joiners G Leveling Legs H 2" Outlet

Kit Includes:

A Lifting Key

Threaded Nipple / Adapter + Stainless Steel Cutting Blade + Sealant

**Specifications** 

Note: Installer must verify all rough-in dimensions prior to installation and consult local and national codes. Conformity and compliance to local and national codes are the responsibility of the installer. Dimensions are subject to manufacturers tolerance and change without notice. We can assume no responsibility for use of superseded or voided data. Contact us If you have any question at: techsupport@qm-us.com