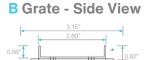

## **B** Grate - Top View 36" / 48" / 60" / 72" / 96"\*

- \* 72" and 96" kits in black, gold and bronze have two 36" grates.
- \*\* 72" and \*96" Kits include two outlets, two pair of joiners and two adapters.