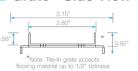

## **B** Grate - Top View 36" / 48" / 60" / 72" / 96"\*

- \* 72" and 96" kits in black, gold and bronze have two 36" grates.
- \*\* 72" and \*96" Kits include two outlets, two pair of joiners and two adapters.