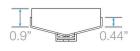

# Delmar Series Adjustable Linear Drain 3" HIGH FLOW OUTLET

#### **Adjustable Base | Traditional Waterproofing:**

- Stainless Steel Gauges: Grates: 16 gauges
- Base: 18 gauges = 1.2 mm.
- Grate can be removed completely for cleaning.
- Adjustable is intended for use with traditional waterproofing methods.



- A Lifting Key
- B Grate
- C Trims D Base
- **E** Joiners
- F Leveling Legs
  G 3" High Flow Outlet
- H Threaded Nipple
- + Stainless Steel Cutting Blade

**Specifications** 

## **B** Grate - Top View 36" / 48" / 60" / 72" / 96"\*



















- \* 72" and 96" kits in black, gold and bronze have two 36" grates.
- \*\* 72" and \*96" Kits include two outlets, two pair of joiners and two adapters.

### Base End Cap - Side View







### Complete Kits