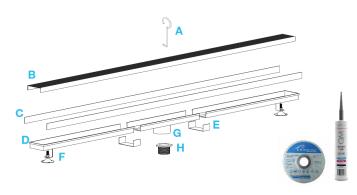

- A Lifting Key
- B Grate
- C Trims D Base
- **E** Joiners
- F Leveling Legs
  G 3" High Flow Outlet
- H Threaded Nipple
- + Stainless Steel Cutting Blade

**Specifications** 

### Complete Kits