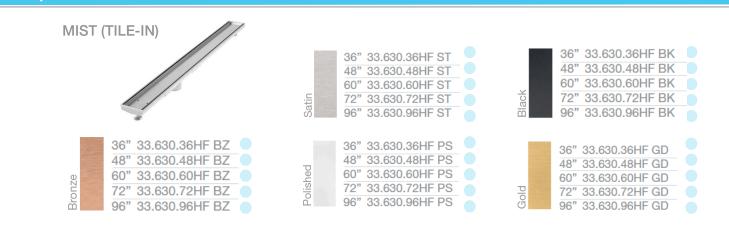

# Delmar Series Adjustable Linear Drain 3" HIGH FLOW OUTLET

#### **Adjustable Base | Traditional Waterproofing:**

- Stainless Steel Gauges: Grates: 16 gauges
- Base: 18 gauges = 1.2 mm.
- Grate can be removed completely for cleaning.
- Adjustable is intended for use with traditional waterproofing methods.



- A Lifting Key
- B Grate
- C Trims D Base
- **E** Joiners
- F Leveling Legs
  G 3" High Flow Outlet
- H Threaded Nipple
- + Stainless Steel Cutting Blade

**Specifications** 

## **B** Grate - Top View 36" / 48" / 60" / 72" / 96"\*



















- \* 72" and 96" kits in black, gold and bronze have two 36" grates.
- \*\* 72" and \*96" Kits include two outlets, two pair of joiners and two adapters.

### Base End Cap - Side View







### Complete Kits