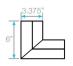

- A Lifting Key
- B Grate
- C Trims D Base
- **E** Joiners
- F Leveling Legs
  G 3" High Flow Outlet
- H Threaded Nipple
- + Stainless Steel Cutting Blade

**Specifications** 