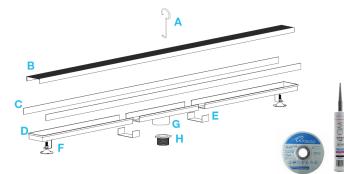

## Kit Includes: A Lifting Key B Grate C Trims D Base E Joiners F Leveling Legs G 3" High Flow Outlet H Threaded Nipple + Stainless Steel Cutting Blade

+ Sealant

**Specifications** 

Note: Installer must verify all rough-in dimensions prior to installation and consult local and national codes. Conformity and compliance to local and national codes are the responsibility of the installer. Dimensions are subject to manufacturers tolerance and change without notice. We can assume no responsibility for use of superseded or voided data. Contact us If you have any question at: techsupport@qm-us.com