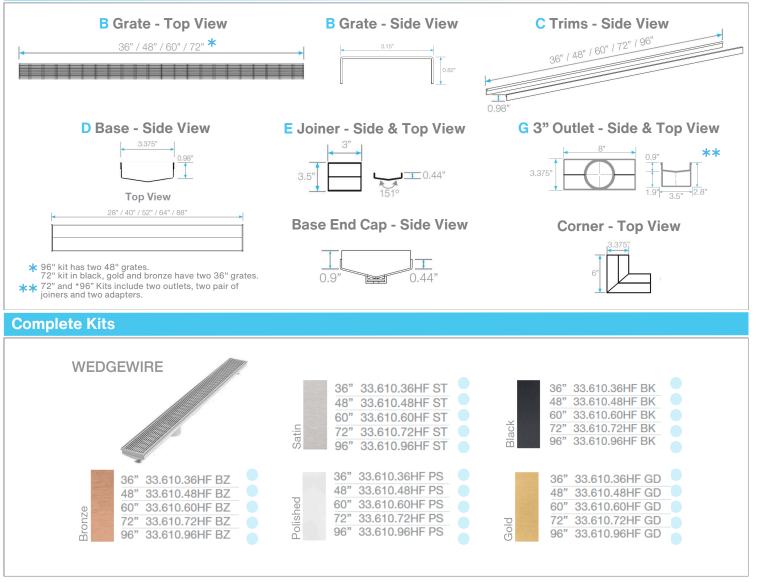

## Adjustable Base | Traditional Waterproofing:

- Stainless Steel Gauges: Wedgewire grate: 8 gauges for Edge Bars and 9 gauges for Inside Bars.
- Base: 18 gauges = 1.2 mm.
- Grate can be removed completely for cleaning.
- Adjustable is intended for use with traditional waterproofing methods.

## Kit Includes: A Lifting Key B Grate C Trims D Base E Joiners F Leveling Legs G 3" High Flow Outlet H Threaded Nipple + Stainless Steel Cutting Blade

+ Sealant

**Specifications** 

Note: Installer must verify all rough-in dimensions prior to installation and consult local and national codes. Conformity and compliance to local and national codes are the responsibility of the installer. Dimensions are subject to manufacturers tolerance and change without notice. We can assume no responsibility for use of superseded or voided data. Contact us If you have any question at: techsupport@qm-us.com