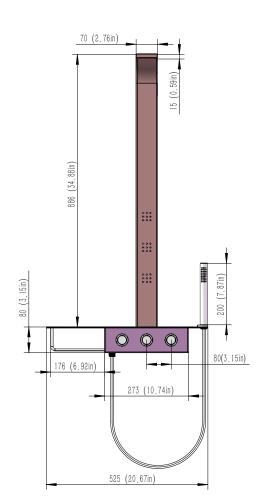

## Paradise ShowerSpa

Model # 7002-SSB

**Specification Sheet** 

297 Anna St. | Watsonville, CA 95076 Toll Free: 888.785.7320 www.PulseShowerSpas.com

PRODUCT FEATURES

- Surface mounted and completely pre-plumbed, easily retrofit your existing shower
- Brushed stainless steel construction with chrome fixtures
- Sleek showerhead and body sprays with rub-clean tips easily clear mineral buildup to ensure Spray Straight<sup>™</sup> performance
- Convenient shelf for showering products, with washcloth and brass wand holder
- Push button diverter allows you to easily select the desired function

SPECIFICATIONS

• 2.5 GPM/9.5 LPM Shower System