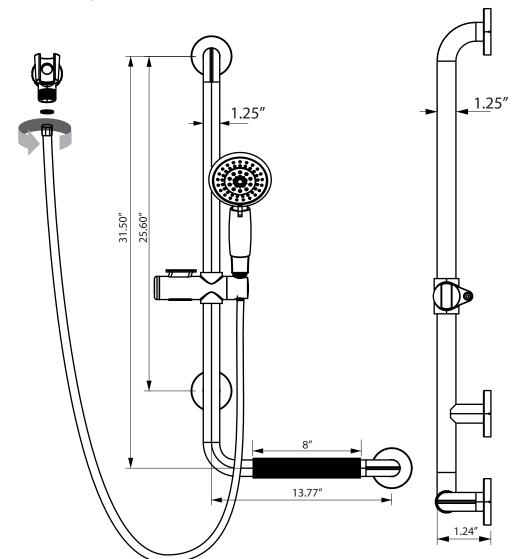

## **GENERAL DESCRIPTION**

This PULSE ShowerSpas Slide/Grab Bar is made of Stainless Steel and built to exceed ADA standards. Install this item in your shower for added safety around the bathroom. It also comes with a 5 function hand shower for a complete shower experience.

## PRODUCT FEATURES

- L-type stainless steel rail, diameter 32mm, grab and slide bar.
- Slider specifically designed to be used by people with limited mobility.
- Hand shower support installation with option for hand or thumb squeeze.
- All fixtures in chrome finish.
- Grab bar in polished stainless material.