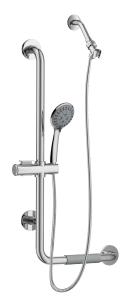

## **GENERAL DESCRIPTION**

This PULSE ShowerSpas Slide/Grab Bar is made of Stainless Steel and built to exceed ADA standards. Install this item in your shower for added safety around the bathroom. It also comes with a 5 function hand shower for a complete shower experience.

## PRODUCT FEATURES

- L-type stainless steel rail, diameter 32mm, grab and slide bar.
- Slider specifically designed to be used by people with limited mobility.
- Hand shower support installation with option for hand or thumb squeeze.
- All fixtures in chrome finish.
- Grab bar in polished stainless material.