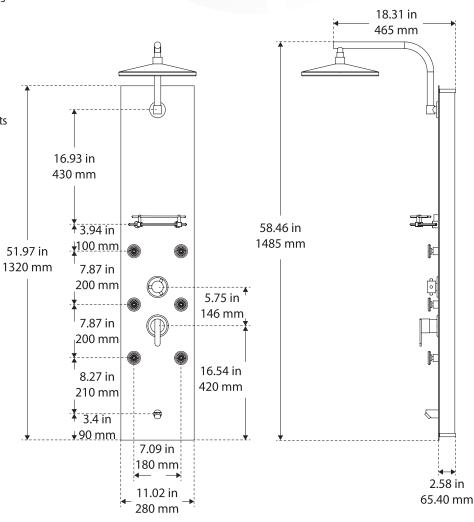

### **GENERAL DESCRIPTION**

Transform your shower experience with the beautiful Sedona ShowerSpa! This ShowerSpa comes equipped with an 8 inch soothing rain shower on a convenient side-to-side pivoting arm, six Silk-Spray<sup>TM</sup> body jets, a multi-function hand shower, and useful glass shelf. This ShowerSpa simply connects to the hot/cold water supply lines and secures to the wall with a versatile mounting system.

## **PRODUCT FEATURES**

- Surface mounted and completely pre-plumbed, easily retrofit your existing shower without a remodel
- Universal fit with versatile mounting system allows you to easily position ShowerSpa at your desired height
- Simply connects to hot/cold water supply lines
- 8 inch rain shower head with air injection technology creates a soft natural feel while saving water
- Hand-forged, hammered copper panel with brass fixtures in oil-rubbed bronze finish
- Six soothing Silk-Spray<sup>™</sup> body jets
- Unique side to side pivoting shower arm (brass)
- Five-function hand shower with 59 inch hose
- Four-way Simple Select™ diverter effortlessly selects desired function
- Glass shelf for convenient storage of showering products
- Tub spout/temperature tester

## **SPECIFICATIONS**

- cUPC® approved brass pressure balance valve with anti-scald, temperature limit and enhanced flow
- 1/2" NPT flexible stainless steel braided supply lines
- 2.5 GPM/9.5 LPM Shower System