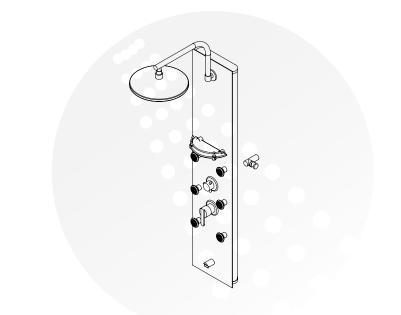

## GENERAL DESCRIPTION

Start your day in a whole new way!

Transform your shower experience with the beautiful Barcelona ShowerSpa! This ShowerSpa comes equipped with an 8 inch soothing rain shower on a convenient side-to-side pivoting arm, six Silk-Spray<sup>TM</sup> body jets, a multi-function hand shower, and useful glass shelf. This ShowerSpa simply connects to the hot/cold water supply lines and secures to the wall with a versatile mounting system.

### **PRODUCT FEATURES**

- Surface mounted and completely pre-plumbed, easily retrofit your existing shower without a remodel
- Universal fit with versatile mounting system allows you to easily position ShowerSpa at your desired height
- · Simply connects to hot/cold water supply lines
- 8 inch rain shower head with air injected bubbling technology creates a soft natural feel while saving water at the same time
- Elegant Venetian tempered glass panel with oil-rubbed bronze brass fixtures
- Six soothing Silk-Spray<sup>™</sup> body jets
- Unique side to side pivoting shower arm (brass)
- Five-function hand shower with 59 inch hose
- Four-way Simple Select™ diverter effortlessly selects desired function
- Glass shelf for convenient storage of showering products
- · Tub spout/temperature tester