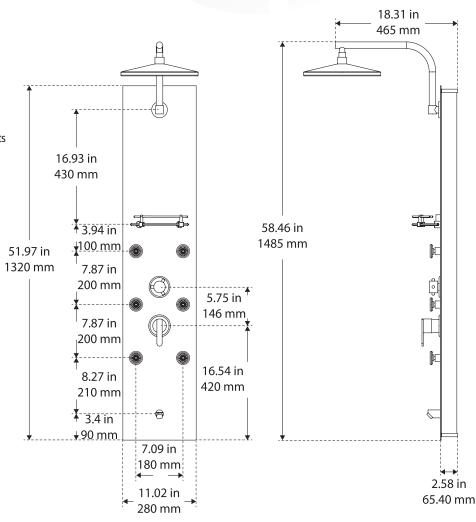

## GENERAL DESCRIPTION

Start your day in a whole new way!

Transform your shower experience with the beautiful Barcelona ShowerSpa! This ShowerSpa comes equipped with an 8 inch soothing rain shower on a convenient side-to-side pivoting arm, six Silk-Spray<sup>TM</sup> body jets, a multi-function hand shower, and useful glass shelf. This ShowerSpa simply connects to the hot/cold water supply lines and secures to the wall with a versatile mounting system.

### **PRODUCT FEATURES**

- Surface mounted and completely pre-plumbed, easily retrofit your existing shower without a remodel
- Universal fit with versatile mounting system allows you to easily position ShowerSpa at your desired height
- · Simply connects to hot/cold water supply lines
- 8 inch rain shower head with air injected bubbling technology creates a soft natural feel while saving water at the same time
- Elegant Venetian tempered glass panel with oil-rubbed bronze brass fixtures
- Six soothing Silk-Spray<sup>™</sup> body jets
- Unique side to side pivoting shower arm (brass)
- Five-function hand shower with 59 inch hose
- Four-way Simple Select™ diverter effortlessly selects desired function
- Glass shelf for convenient storage of showering products
- · Tub spout/temperature tester

### **SPECIFICATIONS**

- cUPC® approved brass pressure balance valve with anti-scald, temperature limit, and enhanced flow
- 1/2" NPT flexible stainless steel braided supply lines
- 2.5 GPM/9.5 LPM Shower System