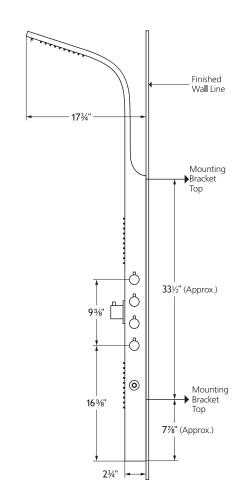

#### **PRODUCT FEATURES**

- Surface mounted and completely pre-plumbed, easily retrofit your existing shower without a remodel
- Thermostatic valve allows you to leave the ShowerSpa set to your desired temperature
- Stainless steel panel with an electro-anodized brushed bronze finish for exceptional durability
- Dual-function rain and waterfall showerhead creates an awe inspiring profile
- · Oversized body jets surround you with a soothing spray
- Invigorating hand shower with double-interlocking stainless steel hose, stretches from 59 – 78" (1.5 – 2m)
- Multiple diverters allow you to select functions independently or in tandem
- Run all your water pressure to one function or distribute to multiple functions
- Rub tips clean with Spray Straight<sup>™</sup> technology
- Brushed-nickel fixtures compliment the matte bronze finish
- · cUPC approved complete shower system

#### **SPECIFICATIONS**

- cUPC® approved thermostatic mixing valve provides safety and convenient temperature control
- 1/2" NPT flexible stainless steel braided supply lines
- 2.5 GPM/9.5 LPM Shower System