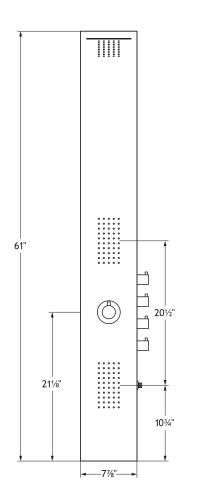

#### **PRODUCT FEATURES**

- Surface mounted and completely pre-plumbed, easily retrofit your existing shower without a remodel
- Thermostatic valve allows you to leave the ShowerSpa set to your desired temperature
- Stainless steel panel with an electro-anodized brushed bronze finish for exceptional durability
- Dual-function rain and waterfall showerhead creates an awe inspiring profile
- · Oversized body jets surround you with a soothing spray
- Invigorating hand shower with double-interlocking stainless steel hose, stretches from 59 – 78" (1.5 – 2m)
- Multiple diverters allow you to select functions independently or in tandem
- Run all your water pressure to one function or distribute to multiple functions
- Rub tips clean with Spray Straight<sup>™</sup> technology
- Brushed-nickel fixtures compliment the matte bronze finish
- · cUPC approved complete shower system

#### **SPECIFICATIONS**

- cUPC® approved thermostatic mixing valve provides safety and convenient temperature control
- 1/2" NPT flexible stainless steel braided supply lines
- 2.5 GPM/9.5 LPM Shower System