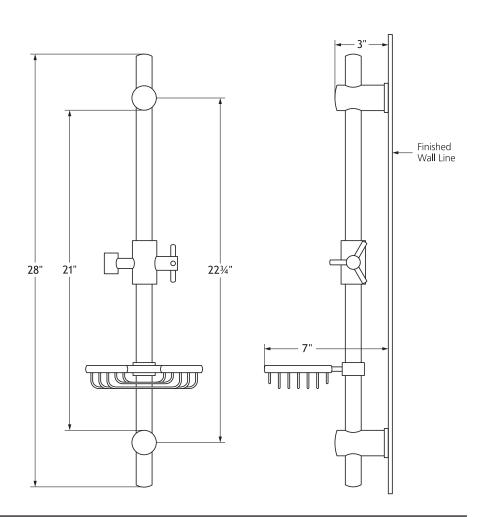

#### **SPECIFICATIONS**

- 21"/53cm of vertical height adjustment
- 4" Stainless steel screws and nylon anchors included