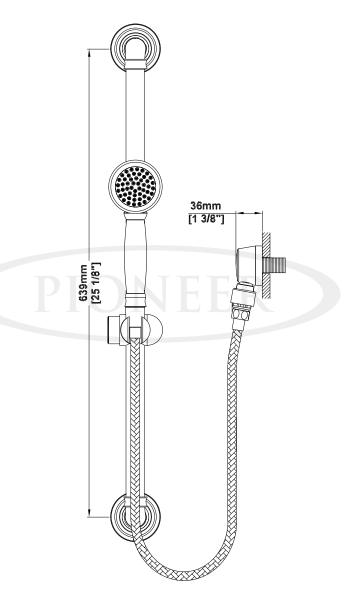

# **Product Diagram**

DMSP6DM500/REV. 12 2012 Page 2 of 2

Pioneer:1-800-338-9468 Commerce, CA 90040 www.pioneerind.com Pioneer Industries, Inc. © 2013

#### **DESCRIPTION**

- Handheld Shower Set
- 25-1/8" Slide Bar with Brass Mounts
- Single Function Handheld Showerhead
- Brass Drop Ell With Vacuum
- 60" Stainless Steel Flex Hose