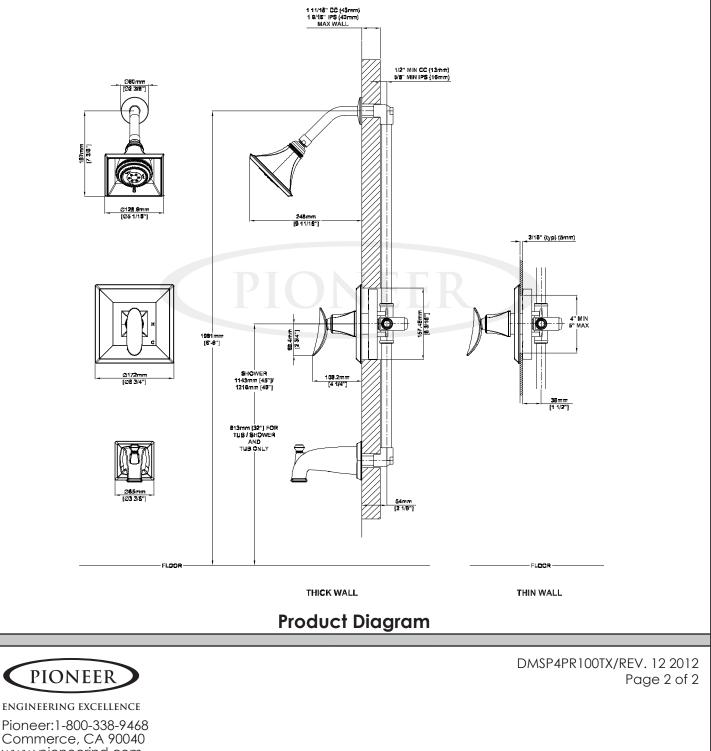

## Installation Note:

Please refer to Installation Guide For this Product. Also Please refer to Installation Guide For the Rough-in Valve. Avoid Cross Flow Connections. Do not install a Shut off valve to any of the outlets. Install a 305 MM [12"] Straight Pipe with single elbow for bath between the rough-in valve and the tub spout.