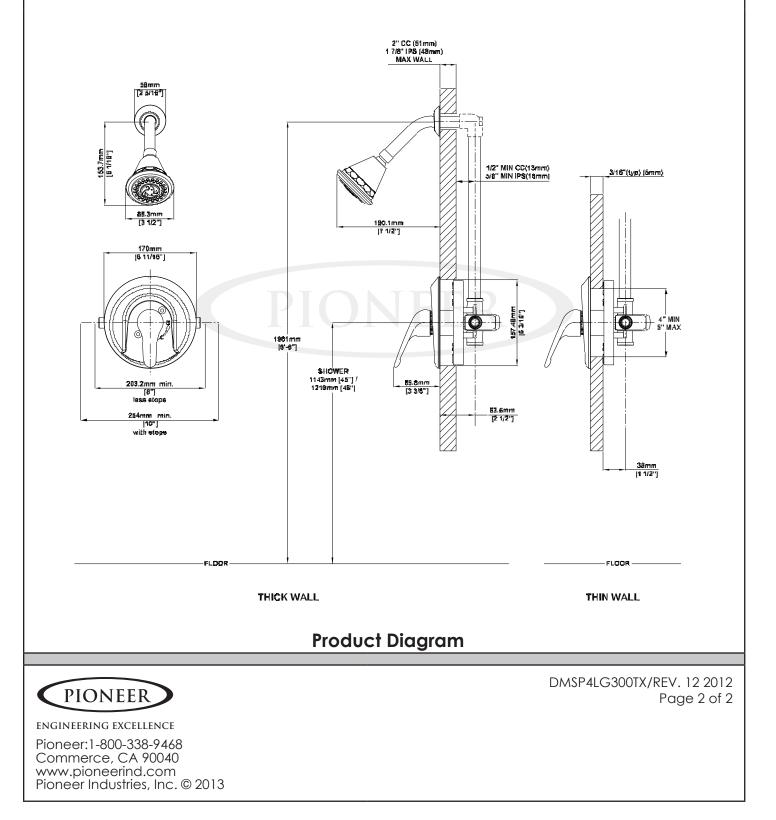

| llence<br>18-9468<br>90040                                                                        |                                                                                                                    | DM                                                                         | ISP4LG3( | DOTX/REV. 12 2012<br>Page 1 of 2 |

Γ

## Legacy Series #4LG300TX

## SPECIFICATION SHEET

## Installation Note:

Please refer to Installation Guide For this Product. Also Please refer to Installation Guide For the Rough-in Valve. Avoid Cross Flow Connections. Do not install a Shut off valve to any of the outlets. Cap the Tub Port for Shower Only Installation