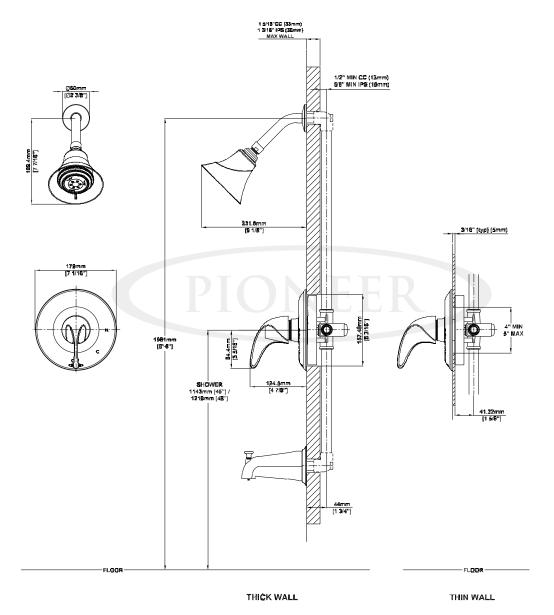

### **Product Diagram**

DMSP4CB300TX/REV. 12 2012 Page 2 of 2

Pioneer:1-800-338-9468 Commerce, CA 90040 www.pioneerind.com Pioneer Industries, Inc. © 2013

#### **Installation Note:**

Please refer to Installation Guide For this Product. Also Please refer to Installation Guide For the Rough-in Valve. Avoid Cross Flow Connections. Do not install a Shut off valve to any of the outlets. Cap the tub Port for shower only Installation.