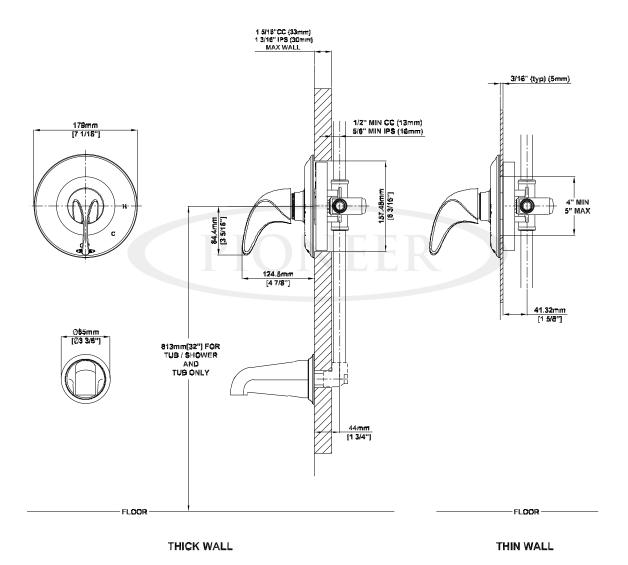

# **Product Diagram**

DMSP4CB200TX/REV. 12 2012 Page 2 of 2

Pioneer:1-800-338-9468 Commerce, CA 90040 www.pioneerind.com

Pioneer Industries, Inc. © 2013

#### **Installation Note:**

Please refer to Installation Guide For this Product. Also Please refer to Installation Guide For the Rough-in Valve. Avoid Cross Flow Connections. Do not install a Shut off valve to any of the outlets. Install a 305 MM [12"] Straight Pipe with single elbow for bath between the rough-in valve and the tub spout. Cap the Shower Port for tub only Installation.