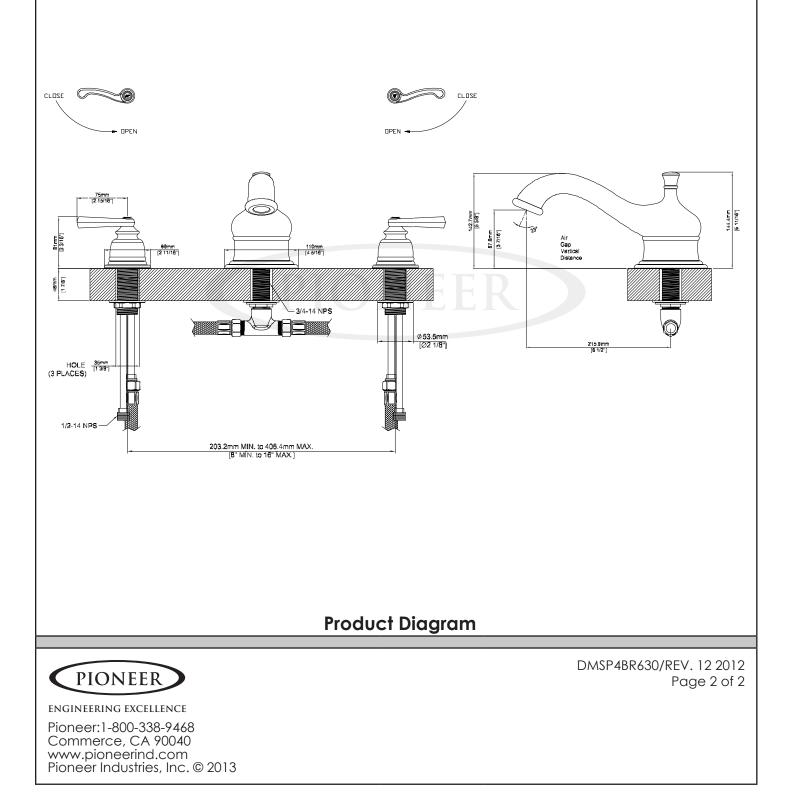

shed Nickel ΒN Rigid Tea Pot Style Spout PVD Polished Nickel ΡN . . 8-1/2" Reach . PB PVD Polished Brass • Ceramic Disc Cartridges . ORB Oil Rubbed Bronze 3-Hole 8" to 16" Installation . Includes Spout and Valve . #4BR630 SHOWN \* ADA Escutcheons Note:-STANDARDS APPLICABLE Rough-in valve included. ASME A112.18.1 ANSI A117.1 . Model #: . CUPC / IAPMO LISTED / ADA COMPLIANT Specific Features: Project Name: Submitted For: Model Description Finishes #4BR630 Two Handle Roman Tub Set DPC Other\_\_\_\_ DMSP4BR630/REV. 12 2012 PIONEER Page 1 of 2 ENGINEERING EXCELLENCE Pioneer:1-800-338-9468 Commerce, CA 90040

www.pioneerind.com

Pioneer Industries, Inc. © 2013

PIONEER

## Brentwood Series #4BR630

SPECIFICATION SHEET

## Installation Note:

Please refer to Installation Guide For this Product.