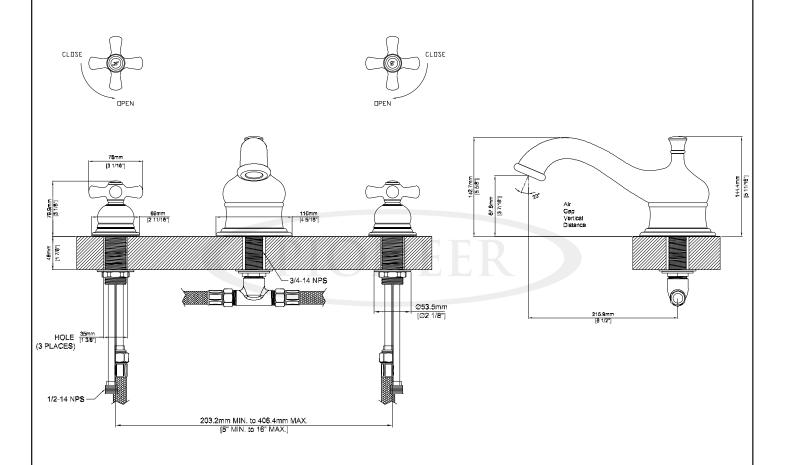

# **Product Diagram**

ENGINEERING EXCELLENCE

Pioneer:1-800-338-9468 Commerce, CA 90040 www.pioneerind.com Pioneer Industries, Inc. © 2013 DMSP4BR620/REV. 12 2012 Page 2 of 2

#### **DESCRIPTION**

- Two Handle Roman Tub Set
- Porcelain Cross Handles
- Rigid Tea Pot Style Spout
- 8-1/2" Reach
- Ceramic Disc Cartridges
- 3-Hole 8" to 16" Installation
- Includes Spout and Valve Escutcheons