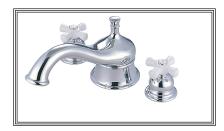

# Brentwood Series #4BR620

#### **DESCRIPTION**

- Two Handle Roman Tub Set
- Porcelain Cross Handles
- Rigid Tea Pot Style Spout
- 8-1/2" Reach
- Ceramic Disc Cartridges
- 3-Hole 8" to 16" Installation
- Includes Spout and Valve Escutcheons

#### **FINISHES**

- PC PVD Polished Chrome
- BN PVD Brushed Nickel
- PN PVD Polished Nickel
- PB PVD Polished Brass
- ORB Oil Rubbed Bronze

#4BR620 SHOWN