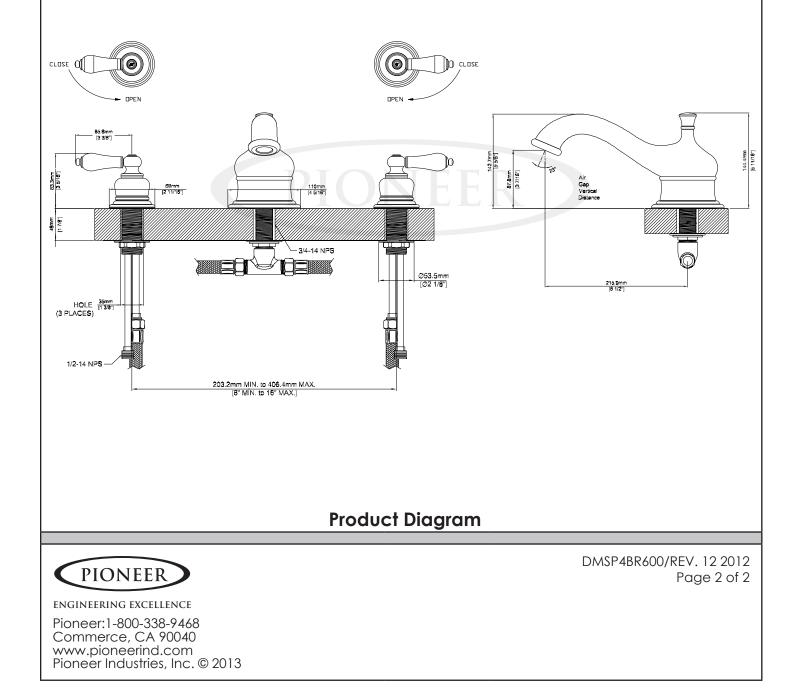

## PIONEER ENGINEERING EXCELLENCE **Brentwood Series** #4BR600 SPECIFICATION SHEET **DESCRIPTION FINISHES** Two Handle Roman Tub Set PC PVD Polished Chrome • Metal Lever Handles PVD Brushed Nickel ΒN Rigid Tea Pot Style Spout PVD Polished Nickel ΡN . . 8-1/2" Reach . PB PVD Polished Brass • Ceramic Disc Cartridges . ORB Oil Rubbed Bronze 3-Hole 8" to 16" Installation . Includes Spout and Valve . #4BR600 SHOWN \* ADA Escutcheons Note:-STANDARDS APPLICABLE Rough-in valve included. ASME A112.18.1 . ANSI A117.1 Model #: . CUPC / IAPMO LISTED / ADA COMPLIANT Specific Features: Project Name: Submitted For: Model Description Finishes #4BR600 Two Handle Roman Tub Set DPC Other\_\_\_\_ DMSP4BR600/REV. 12 2012 PIONEER Page 1 of 2 ENGINEERING EXCELLENCE