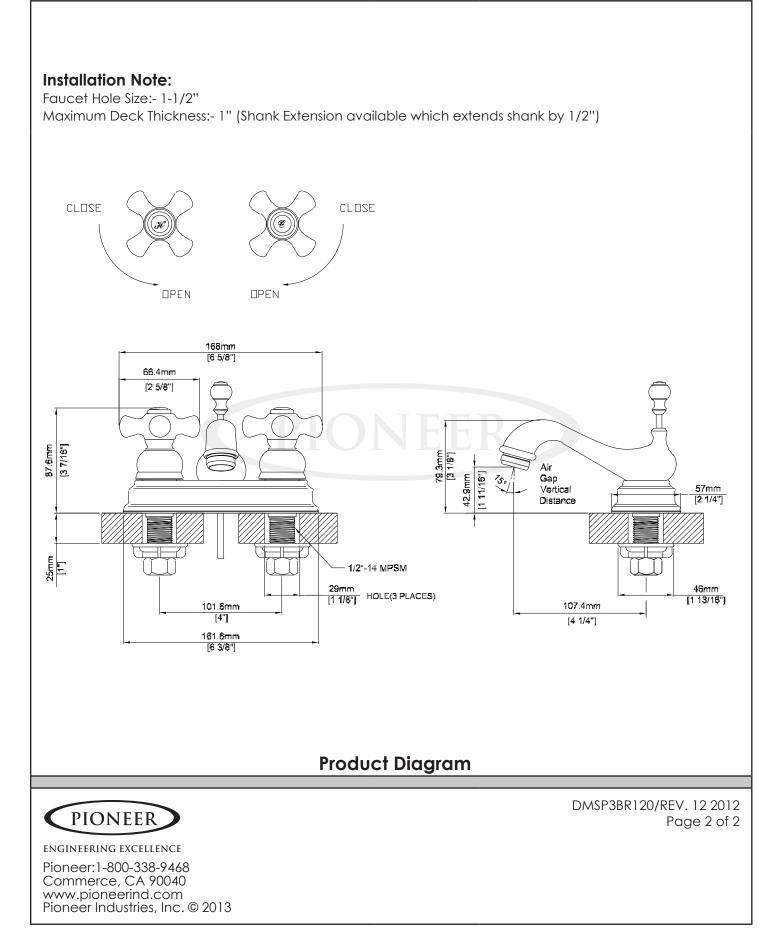

## ENGINEERING EXCELLENCE **Brentwood Series** #3BR120 SPECIFICATION SHEET **DESCRIPTION FINISHES** Two Handle Lavatory Faucet PC PVD Polished Chrome ٠ Porcelain Cross Handles BN PVD Brushed Nickel . Rigid Tea Pot Style Spout PVD Polished Nickel . ΡN 4-1/4" Reach, 1-11/16" from . PB PVD Polished Brass • Deck to Aerator ORB Oil Rubbed Bronze Ceramic Disc Cartridges 3-Hole 4" Installation . . Brass Pop-Up Drain Assembly #3BR120 SHOWN STANDARDS APPLICABLE FLOW ASME A112.18.1 Aerator Limited to 1.5 GPM ANSI / NSF 61, SECTION 9 . Model #: CUPC / IAPMO LISTED . CONTAINS NO MORE THAN 0.25% WEIGHTED AVERAGE Specific Features: LEAD CONTENT Project Name: Submitted For: Description Model Finishes #3BR120 Two Handle Lavatory Faucet D PC Other\_\_\_\_ DMSP3BR120/REV. 12 2012 PIONEER Page 1 of 2 ENGINEERING EXCELLENCE