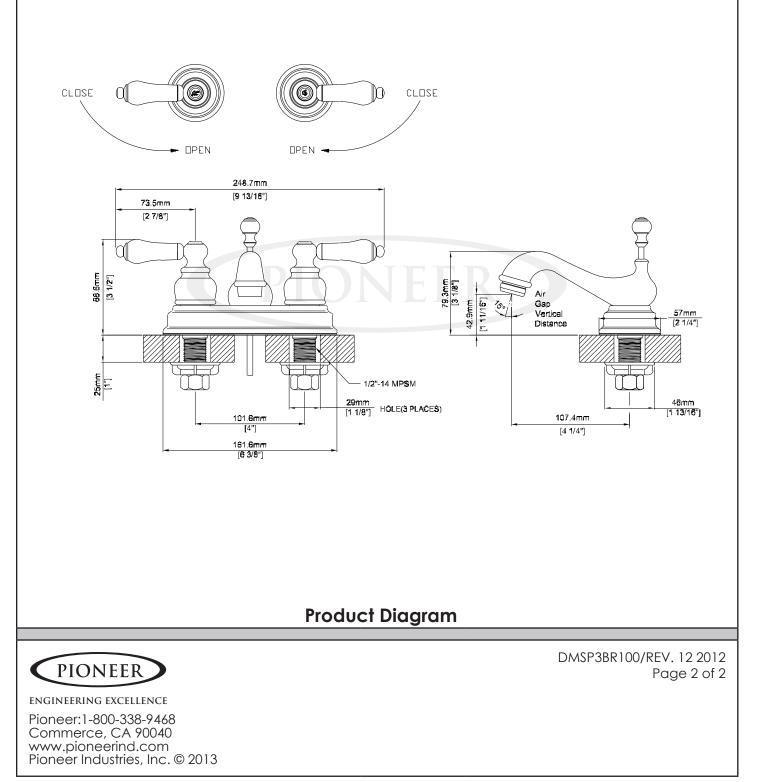

## ENGINEERING EXCELLENCE **Brentwood Series** #3BR100 SPECIFICATION SHEET **DESCRIPTION FINISHES** Two Handle Lavatory Faucet PC PVD Polished Chrome ٠ Metal Lever Handles BN PVD Brushed Nickel Rigid Tea Pot Style Spout PVD Polished Nickel . ΡN 4-1/4" Reach, 1-11/16" from . • PB PVD Polished Brass Deck to Aerator ORB Oil Rubbed Bronze Ceramic Disc Cartridges 3-Hole 4" Installation . . Brass Pop-Up Drain Assembly FLOW #3BR100 SHOWN \* ADA STANDARDS APPLICABLE Aerator Limited to 1.5 GPM ASME A112.18.1 . ANSI A117.1 Model #: ANSI / NSF 61, SECTION 9 CUPC / IAPMO LISTED / ADA . COMPLIANT Specific Features: CONTAINS NO MORE THAN 0.25% WEIGHTED AVERAGE Project Name: LEAD CONTENT Submitted For: Description Model Finishes D PC #3BR100 Two Handle Lavatory Faucet Other\_\_\_\_