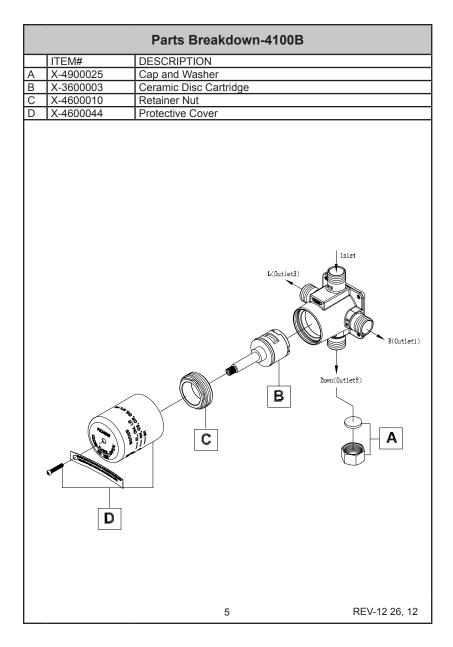

\*10 year limited warranty on commercial and multi-family projects. Effective for products sold after 1/1/2013.

| Parts Breakdown-4020B                                                          |             |                        |
|--------------------------------------------------------------------------------|-------------|------------------------|
|                                                                                | ITEM#       | DESCRIPTION            |
| А                                                                              | X-4900025   | Cap & Washer           |
| В                                                                              | X-4400007   | Protective Cover       |
| С                                                                              | X-4400075   | stop assembly          |
| D                                                                              | X-4400076   | Mounting Screws        |
| E                                                                              | X-4400077   | Mud Guard Plate        |
| F                                                                              | X-4400003** | Installation Tool      |
| 1                                                                              | X-4400087   | Test Cap               |
| 2                                                                              | X-4400013   | Mud Guard Plate Screws |
| ** Note- Part F Includes only on the products purchased after<br>January 2013. |             |                        |
|                                                                                |             | 4 REV-12 26, 12        |