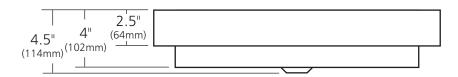

### **PRODUCT DETAILS**

- 20" x 16" x 4.5" OD (508mm x 406mm x 114mm)
- 17" x 13" x 4" ID (432mm x 330mm x 102mm)
- Hand hammered 16 gauge recycled copper
- 1.5" (38mm) drain opening
- Dimensions are not exact and may vary  $\pm \frac{1}{2}$ " (13mm)