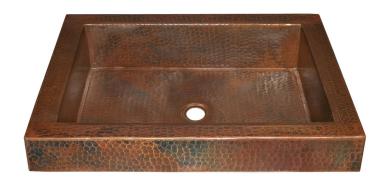

# SPECIFICATIONS

CPS246- Antique CPS546- Brushed Nickel

### **PRODUCT DETAILS**

- 20" x 16" x 4.5" OD (508mm x 406mm x 114mm)
- 17" x 13" x 4" ID (432mm x 330mm x 102mm)
- Hand hammered 16 gauge recycled copper
- 1.5" (38mm) drain opening
- Dimensions are not exact and may vary  $\pm \frac{1}{2}$ " (13mm)