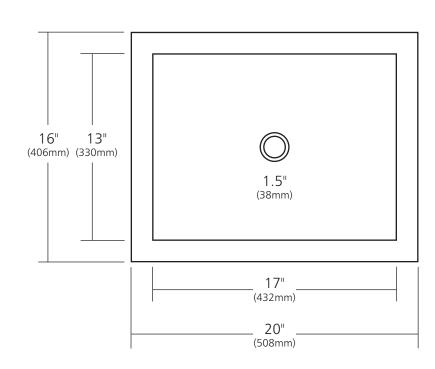

### **PRODUCT DETAILS**

- 20" x 16" x 4.5" OD (508mm x 406mm x 114mm)
- 17" x 13" x 4" ID (432mm x 330mm x 102mm)
- Hand hammered 16 gauge recycled copper
- 1.5" (38mm) drain opening
- Dimensions are not exact and may vary  $\pm \frac{1}{2}$ " (13mm)