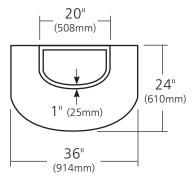

# **CORONADO**

FRONT VIEW

20" (508mm) 39"

41" (1041mm)(990mm) 2" (51mm) 36" (914mm)

12" (305mm) 2" (51mm) 24"

(610mm)

SIDE VIEW

CPR832 - Antique

TOP VIEW