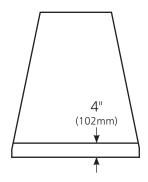

# **CORONADO**

FRONT VIEW

20" (508mm) 39"

41" (1041mm)(990mm) 2" (51mm) 36" (914mm)

12" (305mm) 2" (51mm) 24"

(610mm)

SIDE VIEW

CPR832 - Antique