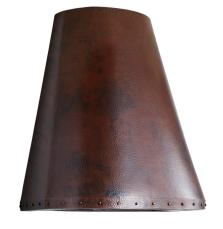

## **PRODUCT DETAILS**

- 36"w x 24"d x 41"h (914mm x 610mm x 1041mm)
- Hand hammered 16 gauge recycled copper
- Professional grade ventilation system
- Highly efficient baffle filtration
- 600 CFM motor with variable speed control
- Dimmer controlled Halogen lighting
- Hand forged nails ("clavos")