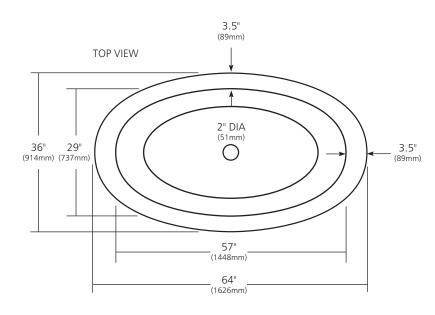

#### **PRODUCT DETAILS**

- 64" x 36" x 24" OD (1626mm x 914mm x 610mm)
- 57" x 29" x 21" ID (1448mm x 737mm x 533mm)
- Hand hammered 16 gauge recycled copper
- 2" (51mm) drain opening
- Dimensions are not exact and may vary  $\pm \frac{1}{2}$ " (13mm)