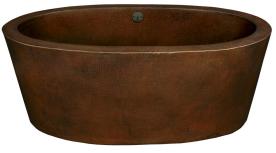

# **ASPEN**

CPS802- Antique CPS805- Brushed Nickel

#### **PRODUCT DETAILS**

- 64" x 36" x 24" OD (1626mm x 914mm x 610mm)
- 57" x 29" x 21" ID (1448mm x 737mm x 533mm)
- Hand hammered 16 gauge recycled copper
- 2" (51mm) drain opening
- Dimensions are not exact and may vary  $\pm \frac{1}{2}$ " (13mm)