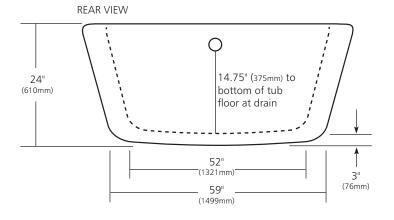

#### **PRODUCT DETAILS**

- 64" x 36" x 24" OD (1626mm x 914mm x 610mm)
- 57" x 29" x 21" ID (1448mm x 737mm x 533mm)
- Hand hammered 16 gauge recycled copper
- 2" (51mm) drain opening
- Dimensions are not exact and may vary  $\pm \frac{1}{2}$ " (13mm)