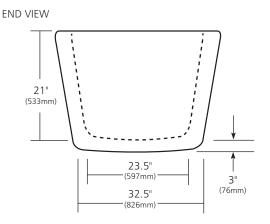

#### **PRODUCT DETAILS**

- 64" x 36" x 24" OD (1626mm x 914mm x 610mm)
- 57" x 29" x 21" ID (1448mm x 737mm x 533mm)
- Hand hammered 16 gauge recycled copper
- 2" (51mm) drain opening
- Dimensions are not exact and may vary  $\pm \frac{1}{2}$ " (13mm)