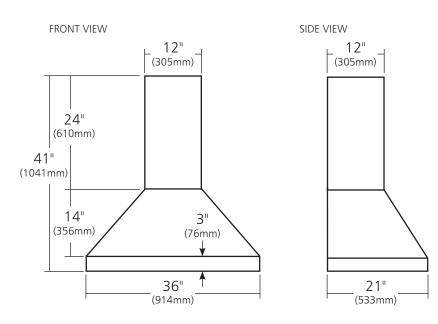

### **PRODUCT DETAILS**

- 36"w x 21"d x 41"h (914mm x 533mm x 1041mm)
- Hand hammered 16 gauge recycled copper
- Professional grade ventilation system
- Highly efficient baffle filtration
- 600 CFM motor with variable speed control
- Dimmer controlled Halogen lighting