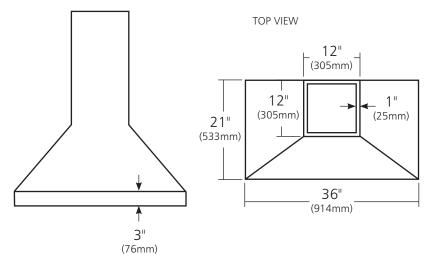

### **PRODUCT DETAILS**

- 36"w x 21"d x 41"h (914mm x 533mm x 1041mm)
- Hand hammered 16 gauge recycled copper
- Professional grade ventilation system
- Highly efficient baffle filtration
- 600 CFM motor with variable speed control
- Dimmer controlled Halogen lighting