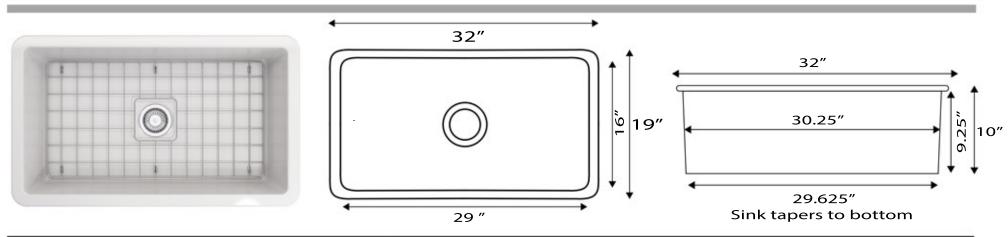

## MODEL: Wellfleet-3218W

| Overall Dimensions | Interior Bowl            | Compatible Grid | Bowl Depth | Drain Dimensions |
|--------------------|--------------------------|-----------------|------------|------------------|
| 32″ x 19" x10″     | 29" X 16"<br>Top of bowl | Included        | 9.25″      | 3.5″ Opening     |