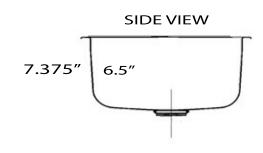

## Brightwork Home Collection Hand Hammered Bar/Prep Undermount Kitchen Sink

MODEL: SQRS-7

| Overall Dimensions | Interior Bowl | Exterior Height | Bowl Depth | Drain Size |
|--------------------|---------------|-----------------|------------|------------|
| 16.5" x 16.5"      | 13.5″ x 13.5″ | 7.375″          | 6.5"       | 3.5″       |