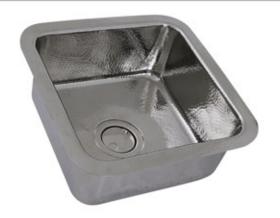

## Brightwork Home Collection Hand Hammered Bar/Prep Undermount Kitchen Sink

MODEL: SQRS-7

| Overall Dimensions | Interior Bowl | Exterior Height | Bowl Depth | Drain Size |
|--------------------|---------------|-----------------|------------|------------|
| 16.5" x 16.5"      | 13.5″ x 13.5″ | 7.375″          | 6.5"       | 3.5″       |

## **FEATURES**

- 18 Gauge Stainless Steel
- Nominal dimensions may vary by .25"
- Limited Manufacturers Warranty (not for finish)
- Like all stainless may dull (patina)- polish to bring back luster
- Hand Hammered each piece is unique
- Drain is not included with sink (NS35LCC-CH shown)