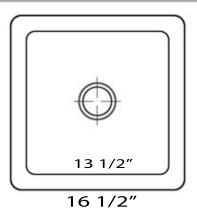

## Brightwork Home Collection Hand Hammered Bar/Prep Undermount Kitchen Sink

MODEL: SQRS-7

| Overall Dimensions | Interior Bowl | Exterior Height | Bowl Depth | Drain Size |
|--------------------|---------------|-----------------|------------|------------|
| 16.5" x 16.5"      | 13.5″ x 13.5″ | 7.375″          | 6.5"       | 3.5″       |