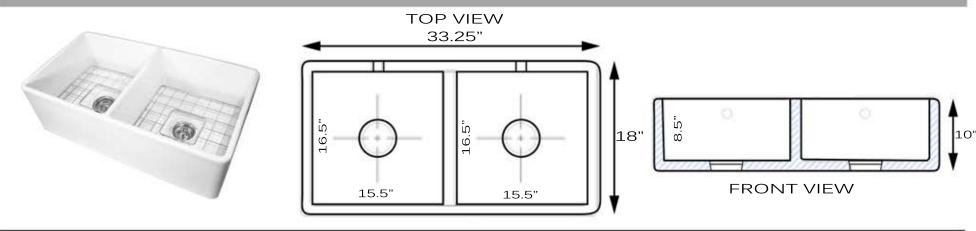

# MODEL: T-FCFS33-DBL

| Overall Dimensions | Interior Bowls | Apron Height | Bowl Depth | Drain Dimensions |
|--------------------|----------------|--------------|------------|------------------|
| 33.25" × 18"       | 15.5" × 16.6"  | 10"          | 8.5"       | 3.5" Opening     |